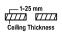

#### Dimensions

• Measurement: Ø218mm

Cutout: Ø200mmHeight: 132mm

Ceiling height: 180mmNet Weight: 1700gGross Weight: 2000g

#### **Technical drawing**

Ø200mm

850°C

The technical data represent rated values for an ambient temperature of 25°C. The data values for the luminous flux are initially subject to a tolerance of +/- 10%, those for the electrical connected load are initially subject to a tolerance of +/- 150 K. No liability is assumed for typographical or printing errors. The general terms and conditions of NEKO Lighting AG apply.