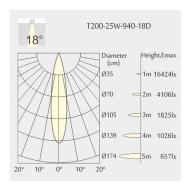

Ø200mmHeight: 132mm

Ceiling height: 180mmNet Weight: 1700gGross Weight: 2000g

## Description

Round recessed mounted Downlight made of die-cast aluminium with black powder-coating finish (RAL 9005) and matt reflector; LED 25W; measurement Ø218mm; narrow mounting trim with a cutout of Ø200mm; luminaire's weight is approximately 1700g; CCT 4000K with an LED Output of 3800lm; decent color rendering at an index of CRI80; after a lifetime of 50000h min. 80% of the luminous flux with energy efficient CITIZEN LED Chips; 5 years warranty; precise beam characteristic with 18° beam angle; lighting perfectly suitable for reading, writing as well as computer and control work according to DIN EN 12464-1 (UGR<19); degree of housing protection according to DIN EN 60529 (IP54)

#### Light distribution



#### **Technical drawing**

















Ø200mm











850°C



The technical data represent rated values for an ambient temperature of 25°C. The data values for the luminous flux are initially subject to a tolerance of +/- 10%, those for the electrical connected load are initially subject to a tolerance of +/- 150 K. No liability is assumed for typographical or printing errors. The general terms and conditions of NEKO Lighting AG apply.