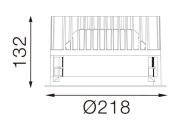

#### Dimensions

• Measurement: Ø218mm

Cutout: Ø200mmHeight: 132mm

Ceiling height: 180mmNet Weight: 1700gGross Weight: 2000g

#### **Technical drawing**

Ø200mm

850°C

The technical data represent rated values for an ambient temperature of 25°C. The data values for the luminous flux are initially subject to a tolerance of +/- 10%, those for the electrical connected load are initially subject to a tolerance of +/- 150 K. No liability is assumed for typographical or printing errors. The general terms and conditions of NEKO Lighting AG apply.