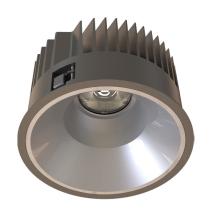

#### General

- Indoor
- Downlight
- Recessed mounted
- Version: round
- Housing: black
- Reflector: matt

## Description

Round recessed mounted Downlight made of die-cast aluminium with black powder-coating finish (RAL 9005) and matt reflector; LED 25W; measurement Ø218mm; narrow mounting trim with a cutout of Ø200mm; luminaire's weight is approximately 1700g; CCT 4000K with an LED Output of 3800lm; decent color rendering at an index of CRI80; after a lifetime of 50000h min. 80% of the luminous flux with energy efficient CITIZEN LED Chips; 5 years warranty; precise beam characteristic with 18° beam angle; lighting perfectly suitable for reading, writing as well as computer and control work according to DIN EN 12464-1 (UGR<19); degree of housing protection according to DIN EN 60529 (IP54)