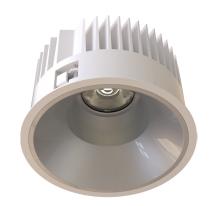

#### General

- Indoor
- Downlight
- · Recessed mounted
- Version: round
- version, round
- Housing: whiteReflector: matt
- IP 54

### Description

Round recessed mounted Downlight made of die-cast aluminium with white powder-coating finish (RAL 9016) and matt reflector; LED 25W; measurement Ø218mm; narrow mounting trim with a cutout of Ø200mm; luminaire's weight is approximately 1700g; CCT 3000K with an LED Output of 3600lm; decent color rendering at an index of CRI80; after a lifetime of 50000h min. 80% of the luminous flux with energy efficient CITIZEN LED Chips; 5 years warranty; beam characteristic with 60° beam angle; lighting perfectly suitable for reading, writing as well as computer and control work according to DIN EN 12464-1 (UGR<19); degree of housing protection according to DIN EN 60529 (IP54)