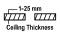

#### Dimensions

• Measurement: Ø218mm

• Cutout: Ø200mm • Height: 132mm

Ceiling height: 180mmNet Weight: 1700gGross Weight: 2000g