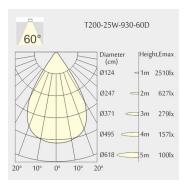

ut: Ø200mm • Height: 132mm

Ceiling height: 180mmNet Weight: 1700gGross Weight: 2000g

### Description

Round recessed mounted Downlight made of die-cast aluminium with white powder-coating finish (RAL 9016) and matt reflector; LED 25W; measurement Ø218mm; narrow mounting trim with a cutout of Ø200mm; luminaire's weight is approximately 1700g; CCT 3000K with an LED Output of 3600lm; decent color rendering at an index of CRI80; after a lifetime of 50000h min. 80% of the luminous flux with energy efficient CITIZEN LED Chips; 5 years warranty; beam characteristic with 60° beam angle; lighting perfectly suitable for reading, writing as well as computer and control work according to DIN EN 12464-1 (UGR<19); degree of housing protection according to DIN EN 60529 (IP54)

#### Light distribution



#### **Technical drawing**

















Ø200mm











850°C



The technical data represent rated values for an ambient temperature of 25°C. The data values for the luminous flux are initially subject to a tolerance of +/- 10%, those for the electrical connected load are initially subject to a tolerance of +/- 150 K. No liability is assumed for typographical or printing errors. The general terms and conditions of NEKO Lighting AG apply.