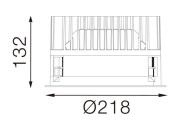

#### Dimensions

• Measurement: Ø218mm

• Cutout: Ø200mm • Height: 132mm

Ceiling height: 180mmNet Weight: 1700gGross Weight: 2000g

#### **Technical drawing**

Ø200mm

850°C

The technical data represent rated values for an ambient temperature of 25°C. The data values for the luminous flux are initially subject to a tolerance of +/- 10%, those for the electrical connected load are initially subject to a tolerance of +/- 150 K. No liability is assumed for typographical or printing errors. The general terms and conditions of NEKO Lighting AG apply.