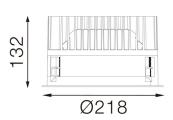

#### Dimensions

• Measurement: Ø218mm

· Cutout: Ø200mm · Height: 132mm

· Ceiling height: 180mm • Net Weight: 1700g • Gross Weight: 2000g

#### **Technical drawing**

Ø200mm

The technical data represent rated values for an ambient temperature of 25°C. The data values for the luminous flux are initially subject to a tolerance of +/- 10%, those for the electrical connected load are initially subject to a tolerance of +/- 150 K. No liability is assumed for typographical or printing errors. The general terms and conditions of NEKO Lighting AG apply.