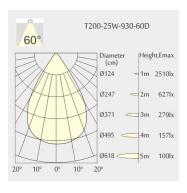

m · Height: 132mm

· Ceiling height: 180mm • Net Weight: 1700g • Gross Weight: 2000g

### Description

Round recessed mounted Downlight made of die-cast aluminium with white powder-coating finish (RAL 9016) and black reflector; LED 25W; measurement Ø218mm; narrow mounting trim with a cutout of Ø200mm; luminaire's weight is approximately 1700g; CCT 3000K with an LED Output of 3600lm; decent color rendering at an index of CRI80; after a lifetime of 50000h min. 80% of the luminous flux with energy efficient CITIZEN LED Chips; 5 years warranty; beam characteristic with 60° beam angle; lighting perfectly suitable for reading, writing as well as computer and control work according to DIN EN 12464-1 (UGR<19); degree of housing protection according to DIN EN 60529 (IP54)

#### Light distribution



#### **Technical drawing**

















Ø200mm













The technical data represent rated values for an ambient temperature of 25°C. The data values for the luminous flux are initially subject to a tolerance of +/- 10%, those for the electrical connected load are initially subject to a tolerance of +/- 150 K. No liability is assumed for typographical or printing errors. The general terms and conditions of NEKO Lighting AG apply.