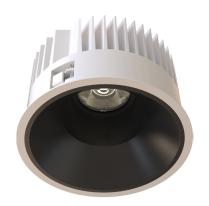

#### General

- Indoor
- Downlight
- · Recessed mounted
- · Version: round
- · Housing: white
- · Reflector: black
- IP 54

### Description

Round recessed mounted Downlight made of die-cast aluminium with white powder-coating finish (RAL 9016) and black reflector; LED 25W; measurement Ø218mm; narrow mounting trim with a cutout of Ø200mm; luminaire's weight is approximately 1700g; CCT 3000K with an LED Output of 3600lm; decent color rendering at an index of CRI80; after a lifetime of 50000h min. 80% of the luminous flux with energy efficient CITIZEN LED Chips; 5 years warranty; beam characteristic with 60° beam angle; lighting perfectly suitable for reading, writing as well as computer and control work according to DIN EN 12464-1 (UGR<19); degree of housing protection according to DIN EN 60529 (IP54)