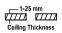

#### Dimensions

• Measurement: Ø218mm

· Cutout: Ø200mm · Height: 132mm

· Ceiling height: 180mm • Net Weight: 1700g • Gross Weight: 2000g

#### **Technical drawing**

Ø200mm

The technical data represent rated values for an ambient temperature of 25°C. The data values for the luminous flux are initially subject to a tolerance of +/- 10%, those for the electrical connected load are initially subject to a tolerance of +/- 150 K. No liability is assumed for typographical or printing errors. The general terms and conditions of NEKO Lighting AG apply.