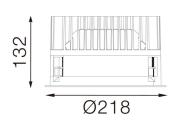

### Dimensions

• Measurement: Ø218mm

· Cutout: Ø200mm · Height: 132mm

· Ceiling height: 180mm • Net Weight: 1700g • Gross Weight: 2000g

#### **Technical drawing**

Ø200mm

The technical data represent rated values for an ambient temperature of 25°C. The data values for the luminous flux are initially subject to a tolerance of +/- 10%, those for the electrical connected load are initially subject to a tolerance of +/- 150 K. No liability is assumed for typographical or printing errors. The general terms and conditions of NEKO Lighting AG apply.