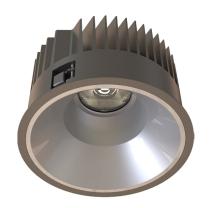

#### General

- Indoor
- Downlight
- · Recessed mounted
- · Version: round
- · Housing: black
- · Reflector: matt
- IP 54

#### Description

Round recessed mounted Downlight made of die-cast aluminium with black powder-coating finish (RAL 9005) and matt reflector; LED 25W; measurement Ø218mm; narrow mounting trim with a cutout of Ø200mm; luminaire's weight is approximately 1700g; CCT 3000K with an LED Output of 3600lm; decent color rendering at an index of CRI80; after a lifetime of 50000h min. 80% of the luminous flux with energy efficient CITIZEN LED Chips; 5 years warranty; beam characteristic with 60° beam angle; lighting perfectly suitable for reading, writing as well as computer and control work according to DIN EN 12464-1 (UGR<19); degree of housing protection according to DIN EN 60529 (IP54)