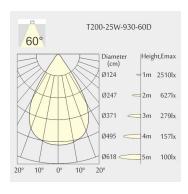

m · Height: 132mm

· Ceiling height: 180mm • Net Weight: 1700g • Gross Weight: 2000g

#### Description

Round recessed mounted Downlight made of die-cast aluminium with black powder-coating finish (RAL 9005) and matt reflector; LED 25W; measurement Ø218mm; narrow mounting trim with a cutout of Ø200mm; luminaire's weight is approximately 1700g; CCT 3000K with an LED Output of 3600lm; decent color rendering at an index of CRI80; after a lifetime of 50000h min. 80% of the luminous flux with energy efficient CITIZEN LED Chips; 5 years warranty; beam characteristic with 60° beam angle; lighting perfectly suitable for reading, writing as well as computer and control work according to DIN EN 12464-1 (UGR<19); degree of housing protection according to DIN EN 60529 (IP54)

#### Light distribution



#### **Technical drawing**

















Ø200mm













The technical data represent rated values for an ambient temperature of 25°C. The data values for the luminous flux are initially subject to a tolerance of +/- 10%, those for the electrical connected load are initially subject to a tolerance of +/- 150 K. No liability is assumed for typographical or printing errors. The general terms and conditions of NEKO Lighting AG apply.