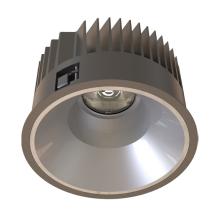

#### General

- Indoor
- Downlight
- Recessed mounted
- · Version: round
- Housing: black
- Reflector: matt
- IP 54

### Description

Round recessed mounted Downlight made of die-cast aluminium with black powder-coating finish (RAL 9005) and matt reflector; LED 25W; measurement Ø218mm; narrow mounting trim with a cutout of Ø200mm; luminaire's weight is approximately 1700g; CCT 3000K with an LED Output of 3600lm; decent color rendering at an index of CRI80; after a lifetime of 50000h min. 80% of the luminous flux with energy efficient CITIZEN LED Chips; 5 years warranty; beam characteristic with 30° beam angle; lighting perfectly suitable for reading, writing as well as computer and control work according to DIN EN 12464-1 (UGR<19); degree of housing protection according to DIN EN 60529 (IP54)