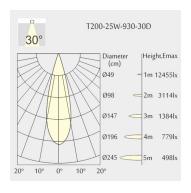

#### Optics

- Beam angle: 30°
- UGR <19

### Description

Round recessed mounted Downlight made of die-cast aluminium with black powder-coating finish (RAL 9005) and matt reflector; LED 25W; measurement Ø218mm; narrow mounting trim with a cutout of Ø200mm; luminaire's weight is approximately 1700g; CCT 3000K with an LED Output of 3600lm; decent color rendering at an index of CRI80; after a lifetime of 50000h min. 80% of the luminous flux with energy efficient CITIZEN LED Chips; 5 years warranty; beam characteristic with 30° beam angle; lighting perfectly suitable for reading, writing as well as computer and control work according to DIN EN 12464-1 (UGR<19); degree of housing protection according to DIN EN 60529 (IP54)

#### Light distribution