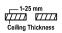

#### Dimensions

• Measurement: Ø218mm

• Cutout: Ø200mm • Height: 132mm

Ceiling height: 180mmNet Weight: 1700gGross Weight: 2000g