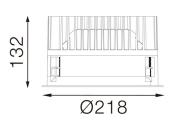

#### Dimensions

• Measurement: Ø218mm

• Cutout: Ø200mm • Height: 132mm

Ceiling height: 180mmNet Weight: 1700gGross Weight: 2000g

#### **Technical drawing**

Ø200mm

850°C

The technical data represent rated values for an ambient temperature of 25°C. The data values for the luminous flux are initially subject to a tolerance of +/- 10%, those for the electrical connected load are initially subject to a tolerance of +/- 150 K. No liability is assumed for typographical or printing errors. The general terms and conditions of NEKO Lighting AG apply.