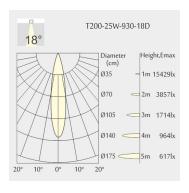

ut: Ø200mmHeight: 132mm

Ceiling height: 180mmNet Weight: 1700gGross Weight: 2000g

# Description

Round recessed mounted Downlight made of die-cast aluminium with white powder-coating finish (RAL 9016) and matt reflector; LED 25W; measurement Ø218mm; narrow mounting trim with a cutout of Ø200mm; luminaire's weight is approximately 1700g; CCT 3000K with an LED Output of 3600lm; decent color rendering at an index of CRI80; after a lifetime of 50000h min. 80% of the luminous flux with energy efficient CITIZEN LED Chips; 5 years warranty; precise beam characteristic with 18° beam angle; lighting perfectly suitable for reading, writing as well as computer and control work according to DIN EN 12464-1 (UGR<19); degree of housing protection according to DIN EN 60529 (IP54)

# Light distribution



## **Technical drawing**

















Ø200mm











850°C



The technical data represent rated values for an ambient temperature of 25°C. The data values for the luminous flux are initially subject to a tolerance of +/- 10%, those for the electrical connected load are initially subject to a tolerance of +/- 150 K. No liability is assumed for typographical or printing errors. The general terms and conditions of NEKO Lighting AG apply.