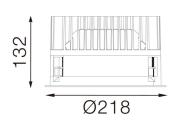

#### Dimensions

• Measurement: Ø218mm

Measurement. Ø2Cutout: Ø200mmHeight: 132mm

Ceiling height: 180mmNet Weight: 1700gGross Weight: 2000g