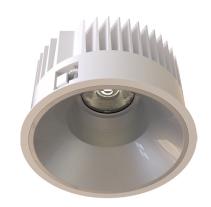

#### General

- Indoor
- Downlight
- Recessed mounted
- Version: round
- Housing: white
- Reflector: matt
- IP 54

# Description

Round recessed mounted Downlight made of die-cast aluminium with white powder-coating finish (RAL 9016) and matt reflector; LED 25W; measurement Ø218mm; narrow mounting trim with a cutout of Ø200mm; luminaire's weight is approximately 1700g; CCT 3000K with an LED Output of 3600lm; decent color rendering at an index of CRI80; after a lifetime of 50000h min. 80% of the luminous flux with energy efficient CITIZEN LED Chips; 5 years warranty; precise beam characteristic with 18° beam angle; lighting perfectly suitable for reading, writing as well as computer and control work according to DIN EN 12464-1 (UGR<19); degree of housing protection according to DIN EN 60529 (IP54)