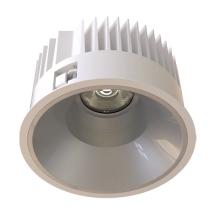

#### General

- Indoor
- Downlight
- · Recessed mounted
- · Version: round
- · Housing: white · Reflector: matt
- IP 54

## Description

Round recessed mounted Downlight made of die-cast aluminium with white powder-coating finish (RAL 9016) and matt reflector; LED 25W; measurement Ø218mm; narrow mounting trim with a cutout of Ø200mm; luminaire's weight is approximately 1700g; CCT 2700K with an LED Output of 3400lm; decent color rendering at an index of CRI80; after a lifetime of 50000h min. 80% of the luminous flux with energy efficient CITIZEN LED Chips; 5 years warranty; beam characteristic with 60° beam angle; lighting perfectly suitable for reading, writing as well as computer and control work according to DIN EN 12464-1 (UGR<19); degree of housing protection according to DIN EN 60529 (IP54)