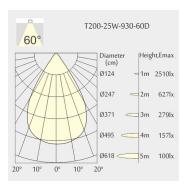

0mm · Height: 132mm

· Ceiling height: 180mm • Net Weight: 1700g • Gross Weight: 2000g

## Description

Round recessed mounted Downlight made of die-cast aluminium with white powder-coating finish (RAL 9016) and matt reflector; LED 25W; measurement Ø218mm; narrow mounting trim with a cutout of Ø200mm; luminaire's weight is approximately 1700g; CCT 2700K with an LED Output of 3400lm; decent color rendering at an index of CRI80; after a lifetime of 50000h min. 80% of the luminous flux with energy efficient CITIZEN LED Chips; 5 years warranty; beam characteristic with 60° beam angle; lighting perfectly suitable for reading, writing as well as computer and control work according to DIN EN 12464-1 (UGR<19); degree of housing protection according to DIN EN 60529 (IP54)

#### Light distribution



#### **Technical drawing**

















Ø200mm













The technical data represent rated values for an ambient temperature of 25°C. The data values for the luminous flux are initially subject to a tolerance of +/- 10%, those for the electrical connected load are initially subject to a tolerance of +/- 150 K. No liability is assumed for typographical or printing errors. The general terms and conditions of NEKO Lighting AG apply.