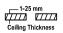

### Dimensions

• Measurement: Ø218mm

· Cutout: Ø200mm · Height: 132mm

· Ceiling height: 180mm • Net Weight: 1700g • Gross Weight: 2000g