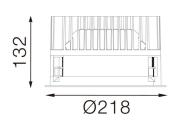

### Dimensions

• Measurement: Ø218mm

· Cutout: Ø200mm · Height: 132mm

· Ceiling height: 180mm • Net Weight: 1700g • Gross Weight: 2000g

#### **Technical drawing**

Ø200mm

The technical data represent rated values for an ambient temperature of 25°C. The data values for the luminous flux are initially subject to a tolerance of +/- 10%, those for the electrical connected load are initially subject to a tolerance of +/- 150 K. No liability is assumed for typographical or printing errors. The general terms and conditions of NEKO Lighting AG apply.