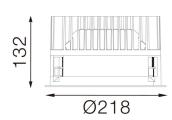

## Dimensions

• Measurement: Ø218mm

• Cutout: Ø200mm • Height: 132mm

Ceiling height: 180mmNet Weight: 1700gGross Weight: 2000g

#### **Technical drawing**

Ø200mm

850°C

The technical data represent rated values for an ambient temperature of 25°C. The data values for the luminous flux are initially subject to a tolerance of +/- 10%, those for the electrical connected load are initially subject to a tolerance of +/- 150 K. No liability is assumed for typographical or printing errors. The general terms and conditions of NEKO Lighting AG apply.