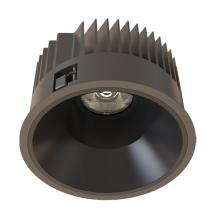

# TAKEO T200

Manufacture: NEKO LIGHTING AG

Type: TAKEO Fixed Downlight TL1-8276025N-BB

#### General

- Indoor
- Downlight
- Recessed mounted
- Version: round
- Housing: black
- Reflector: black
- IP 54

#### Description

Round recessed mounted Downlight made of die-cast aluminium with black powder-coating finish (RAL 9005) and black reflector; LED 25W; measurement Ø218mm; narrow mounting trim with a cutout of Ø200mm; luminaire's weight is approximately 1700g; CCT 2700K with an LED Output of 3400lm; decent color rendering at an index of CRI80; after a lifetime of 50000h min. 80% of the luminous flux with energy efficient CITIZEN LED Chips; 5 years warranty; beam characteristic with 60° beam angle; lighting perfectly suitable for reading, writing as well as computer and control work according to DIN EN 12464-1 (UGR<19); degree of housing protection according to DIN EN 60529 (IP54)