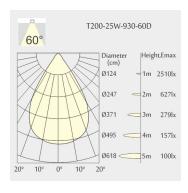

: Ø200mm • Height: 132mm

Ceiling height: 180mmNet Weight: 1700gGross Weight: 2000g

#### Description

Round recessed mounted Downlight made of die-cast aluminium with black powder-coating finish (RAL 9005) and black reflector; LED 25W; measurement Ø218mm; narrow mounting trim with a cutout of Ø200mm; luminaire's weight is approximately 1700g; CCT 2700K with an LED Output of 3400lm; decent color rendering at an index of CRI80; after a lifetime of 50000h min. 80% of the luminous flux with energy efficient CITIZEN LED Chips; 5 years warranty; beam characteristic with 60° beam angle; lighting perfectly suitable for reading, writing as well as computer and control work according to DIN EN 12464-1 (UGR<19); degree of housing protection according to DIN EN 60529 (IP54)

#### Light distribution



#### **Technical drawing**

















Ø200mm











850°C



The technical data represent rated values for an ambient temperature of 25°C. The data values for the luminous flux are initially subject to a tolerance of +/- 10%, those for the electrical connected load are initially subject to a tolerance of +/- 150 K. No liability is assumed for typographical or printing errors. The general terms and conditions of NEKO Lighting AG apply.