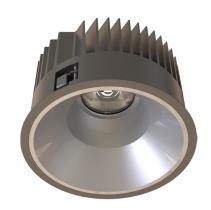

#### General

- Indoor
- Downlight
- Recessed mounted
- Version: round
- Housing: black
- Reflector: matt
- IP 54

### Description

Round recessed mounted Downlight made of die-cast aluminium with black powder-coating finish (RAL 9005) and matt reflector; LED 25W; measurement Ø218mm; narrow mounting trim with a cutout of Ø200mm; luminaire's weight is approximately 1700g; CCT 2700K with an LED Output of 3400lm; decent color rendering at an index of CRI80; after a lifetime of 50000h min. 80% of the luminous flux with energy efficient CITIZEN LED Chips; 5 years warranty; beam characteristic with 30° beam angle; lighting perfectly suitable for reading, writing as well as computer and control work according to DIN EN 12464-1 (UGR<19); degree of housing protection according to DIN EN 60529 (IP54)