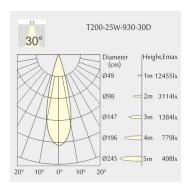

Height: 132mm

Height: 132mmCeiling height: 180mmNet Weight: 1700gGross Weight: 2000g

### Description

Round recessed mounted Downlight made of die-cast aluminium with black powder-coating finish (RAL 9005) and matt reflector; LED 25W; measurement Ø218mm; narrow mounting trim with a cutout of Ø200mm; luminaire's weight is approximately 1700g; CCT 2700K with an LED Output of 3400lm; decent color rendering at an index of CRI80; after a lifetime of 50000h min. 80% of the luminous flux with energy efficient CITIZEN LED Chips; 5 years warranty; beam characteristic with 30° beam angle; lighting perfectly suitable for reading, writing as well as computer and control work according to DIN EN 12464-1 (UGR<19); degree of housing protection according to DIN EN 60529 (IP54)

#### Light distribution



#### **Technical drawing**

















Ø200mm











850°C



The technical data represent rated values for an ambient temperature of 25°C. The data values for the luminous flux are initially subject to a tolerance of +/- 10%, those for the electrical connected load are initially subject to a tolerance of +/- 150 K. No liability is assumed for typographical or printing errors. The general terms and conditions of NEKO Lighting AG apply.