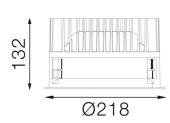

#### Dimensions

• Measurement: Ø218mm

• Cutout: Ø200mm • Height: 132mm

Height: 132mmCeiling height: 180mmNet Weight: 1700gGross Weight: 2000g

#### **Technical drawing**

Ø200mm

850°C

The technical data represent rated values for an ambient temperature of 25°C. The data values for the luminous flux are initially subject to a tolerance of +/- 10%, those for the electrical connected load are initially subject to a tolerance of +/- 150 K. No liability is assumed for typographical or printing errors. The general terms and conditions of NEKO Lighting AG apply.