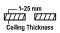

#### Dimensions

• Measurement: Ø218mm

• Cutout: Ø200mm • Height: 132mm

Height: 132mmCeiling height: 180mmNet Weight: 1700gGross Weight: 2000g

#### **Technical drawing**

Ø200mm

850°C

The technical data represent rated values for an ambient temperature of 25°C. The data values for the luminous flux are initially subject to a tolerance of +/- 10%, those for the electrical connected load are initially subject to a tolerance of +/- 150 K. No liability is assumed for typographical or printing errors. The general terms and conditions of NEKO Lighting AG apply.