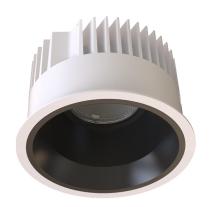

#### General

- Indoor
- Downlight
- · Recessed mounted
- Version: round
- version, round
- Housing: white Reflector: black
- IP 54

### Description

Downlight round made of die-cast aluminium with white powder-coating finish (RAL 9016) and black reflector; LED 25W; measurement Ø160mm; narrow mounting trim with a cutout of Ø150mm; luminaire's weight is approximately 850g; CCT 4000K with an LED Output of 3400lm; high color rendering at an index of CRI90; after a lifetime of 50000h min. 80% of the luminous flux with energy efficient CITIZEN LED Chips; 5 years warranty; beam characteristic with 60° beam angle; lighting perfectly suitable for reading, writing as well as computer and control work according to DIN EN 12464-1 (UGR<19); degree of housing protection according to DIN EN 60529 (IP54)