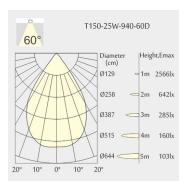

60mm
- Cutout: Ø150mm • Height: 100mm
- · Ceiling height: 150mm
- Net Weight: 850g
- Gross Weight: 1050g

### Description

Downlight round made of die-cast aluminium with white powder-coating finish (RAL 9016) and black reflector; LED 25W; measurement Ø160mm; narrow mounting trim with a cutout of Ø150mm; luminaire's weight is approximately 850g; CCT 4000K with an LED Output of 3400lm; high color rendering at an index of CRI90; after a lifetime of 50000h min. 80% of the luminous flux with energy efficient CITIZEN LED Chips; 5 years warranty; beam characteristic with 60° beam angle; lighting perfectly suitable for reading, writing as well as computer and control work according to DIN EN 12464-1 (UGR<19); degree of housing protection according to DIN EN 60529 (IP54)

#### Light distribution



#### **Technical drawing**

















Ø150mm











850°C



The technical data represent rated values for an ambient temperature of 25°C. The data values for the luminous flux are initially subject to a tolerance of +/- 10%, those for the electrical connected load are initially subject to a tolerance of +/- 150 K. No liability is assumed for typographical or printing errors. The general terms and conditions of NEKO Lighting AG apply.