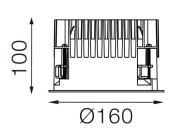

#### **Dimensions**

- Measurement: Ø160mm
- Cutout: Ø150mm • Height: 100mm
- · Ceiling height: 150mm
- Net Weight: 850g
- Gross Weight: 1050g

#### **Technical drawing**

Ø150mm

850°C

The technical data represent rated values for an ambient temperature of 25°C. The data values for the luminous flux are initially subject to a tolerance of +/- 10%, those for the electrical connected load are initially subject to a tolerance of +/- 150 K. No liability is assumed for typographical or printing errors. The general terms and conditions of NEKO Lighting AG apply.