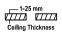

#### **Dimensions**

- Measurement: Ø160mm
- Cutout: Ø150mm • Height: 100mm
- · Ceiling height: 150mm
- Net Weight: 850g
- Gross Weight: 1050g