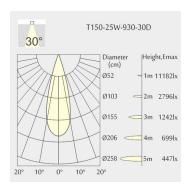

Ø160mm

Cutout: Ø150mmHeight: 100mm

· Ceiling height: 150mm

• Net Weight: 850g

• Gross Weight: 1050g

#### Description

Downlight round made of die-cast aluminium with white powder-coating finish (RAL 9016) and black reflector; LED 25W; measurement Ø160mm; narrow mounting trim with a cutout of Ø150mm; luminaire's weight is approximately 850g; CCT 2700K with an LED Output of 3000lm; high color rendering at an index of CRI90; after a lifetime of 50000h min. 80% of the luminous flux with energy efficient CITIZEN LED Chips; 5 years warranty; beam characteristic with 30° beam angle; lighting perfectly suitable for reading, writing as well as computer and control work according to DIN EN 12464-1 (UGR<19); degree of housing protection according to DIN EN 60529 (IP54)

#### Light distribution



#### **Technical drawing**

















Ø150mm











850°C



The technical data represent rated values for an ambient temperature of 25°C. The data values for the luminous flux are initially subject to a tolerance of +/- 10%, those for the electrical connected load are initially subject to a tolerance of +/- 150 K. No liability is assumed for typographical or printing errors. The general terms and conditions of NEKO Lighting AG apply.