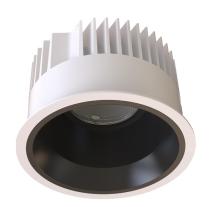

#### General

- Indoor
- Downlight
- Recessed mounted
- Version: round
- version, round
- Housing: white Reflector: black
- IP 54

#### Description

Downlight round made of die-cast aluminium with white powder-coating finish (RAL 9016) and black reflector; LED 25W; measurement Ø160mm; narrow mounting trim with a cutout of Ø150mm; luminaire's weight is approximately 850g; CCT 2700K with an LED Output of 3000lm; high color rendering at an index of CRI90; after a lifetime of 50000h min. 80% of the luminous flux with energy efficient CITIZEN LED Chips; 5 years warranty; beam characteristic with 30° beam angle; lighting perfectly suitable for reading, writing as well as computer and control work according to DIN EN 12464-1 (UGR<19); degree of housing protection according to DIN EN 60529 (IP54)