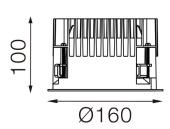

#### Dimensions

• Measurement: Ø160mm

Cutout: Ø150mmHeight: 100mm

· Ceiling height: 150mm

• Net Weight: 850g

• Gross Weight: 1050g

#### **Technical drawing**

Ø150mm

850°C

The technical data represent rated values for an ambient temperature of 25°C. The data values for the luminous flux are initially subject to a tolerance of +/- 10%, those for the electrical connected load are initially subject to a tolerance of +/- 150 K. No liability is assumed for typographical or printing errors. The general terms and conditions of NEKO Lighting AG apply.