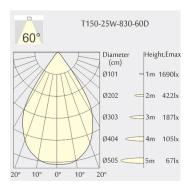

Ø160mm

Cutout: Ø150mmHeight: 100mm

• Ceiling height: 150mm

• Net Weight: 850g

• Gross Weight: 1050g

### Description

Downlight round made of die-cast aluminium with white powder-coating finish (RAL 9016) and matt reflector; LED 25W; measurement Ø160mm; narrow mounting trim with a cutout of Ø150mm; luminaire's weight is approximately 850g; CCT 2700K with an LED Output of 3600lm; decent color rendering at an index of CRI80; after a lifetime of 50000h min. 80% of the luminous flux with energy efficient CITIZEN LED Chips; 5 years warranty; beam characteristic with 60° beam angle; lighting perfectly suitable for reading, writing as well as computer and control work according to DIN EN 12464-1 (UGR<19); degree of housing protection according to DIN EN 60529 (IP54)

#### Light distribution



#### **Technical drawing**

















Ø150mm











850°C



The technical data represent rated values for an ambient temperature of 25°C. The data values for the luminous flux are initially subject to a tolerance of +/- 10%, those for the electrical connected load are initially subject to a tolerance of +/- 150 K. No liability is assumed for typographical or printing errors. The general terms and conditions of NEKO Lighting AG apply.