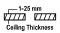

#### Dimensions

• Measurement: Ø160mm

Cutout: Ø150mmHeight: 100mm

• Ceiling height: 150mm

• Net Weight: 850g

• Gross Weight: 1050g

#### **Technical drawing**

Ø150mm

850°C

The technical data represent rated values for an ambient temperature of 25°C. The data values for the luminous flux are initially subject to a tolerance of +/- 10%, those for the electrical connected load are initially subject to a tolerance of +/- 150 K. No liability is assumed for typographical or printing errors. The general terms and conditions of NEKO Lighting AG apply.