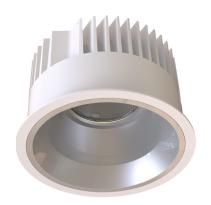

# TAKEO T150

Manufacture: NEKO LIGHTING AG

CITIZEN

Type: TAKEO Fixed Downlight TM2-8276025N-WM

#### General

- Indoor
- Downlight
- Recessed mounted
- Version: round
- Housing: white
- Reflector: matt
- Reflector, mai

### Description

Downlight round made of die-cast aluminium with white powder-coating finish (RAL 9016) and matt reflector; LED 25W; measurement Ø160mm; narrow mounting trim with a cutout of Ø150mm; luminaire's weight is approximately 850g; CCT 2700K with an LED Output of 3600lm; decent color rendering at an index of CRI80; after a lifetime of 50000h min. 80% of the luminous flux with energy efficient CITIZEN LED Chips; 5 years warranty; beam characteristic with 60° beam angle; lighting perfectly suitable for reading, writing as well as computer and control work according to DIN EN 12464-1 (UGR<19); degree of housing protection according to DIN EN 60529 (IP54)