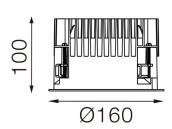

#### Dimensions

• Measurement: Ø160mm

Cutout: Ø150mmHeight: 100mm

• Ceiling height: 150mm

• Net Weight: 850g

• Gross Weight: 1050g

#### **Technical drawing**

Ø150mm

850°C

The technical data represent rated values for an ambient temperature of 25°C. The data values for the luminous flux are initially subject to a tolerance of +/- 10%, those for the electrical connected load are initially subject to a tolerance of +/- 150 K. No liability is assumed for typographical or printing errors. The general terms and conditions of NEKO Lighting AG apply.