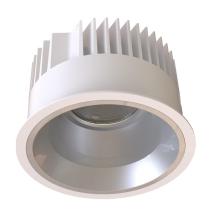

#### General

- Indoor
- Downlight
- Recessed mounted
- Version: round
- · Housing: white
- · Reflector: matt
- IP 54

#### Description

Downlight round made of die-cast aluminium with white powder-coating finish (RAL 9016) and matt reflector; LED 18W; measurement Ø160mm; narrow mounting trim with a cutout of Ø150mm; luminaire's weight is approximately 850g; Tunable White (2700K-6500K) with a max. System Output of 1500lm; high color rendering at an index of CRI90; after a lifetime of 50000h min. 80% of the luminous flux with energy efficient BRIDGELUX LED Chips; 5 years warranty; beam characteristic with 60° beam angle; lighting perfectly suitable for reading, writing as well as computer and control work according to DIN EN 12464-1 (UGR<19); degree of housing protection according to DIN EN 60529 (IP54)