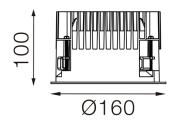

#### Dimensions

- Measurement: Ø160mm
- Cutout: Ø150mmHeight: 100mm
- Ceiling height: 150mm
- Net Weight: 850g
- Gross Weight: 1050g

#### **Technical drawing**

Ø150mm

850°C

The technical data represent rated values for an ambient temperature of 25°C. The data values for the luminous flux are initially subject to a tolerance of +/- 10%, those for the electrical connected load are initially subject to a tolerance of +/- 150 K. No liability is assumed for typographical or printing errors. The general terms and conditions of NEKO Lighting AG apply.