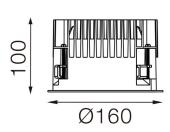

#### Dimensions

- Measurement: Ø160mm
- Cutout: Ø150mmHeight: 100mm
- Ceiling height: 150mm
- Net Weight: 850g
- Gross Weight: 1050g

#### **Technical drawing**

Ø150mm

850°C

The technical data represent rated values for an ambient temperature of 25°C. The data values for the luminous flux are initially subject to a tolerance of +/- 10%, those for the electrical connected load are initially subject to a tolerance of +/- 150 K. No liability is assumed for typographical or printing errors. The general terms and conditions of NEKO Lighting AG apply.

#### Technical drawing:

The technical data represent rated values for an ambient temperature of 25°C. The data values for the luminous flux are initially subject to a tolerance of +/- 10%, those for the electrical connected load are initially subject to a tolerance of +/- 10%, and those for the colour temperature are initially subject to a tolerance of +/- 150 K. No liability is assumed for typographical or printing errors. The general terms and conditions of NEKO Lighting AG apply.