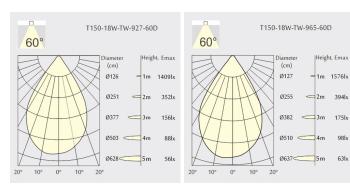

rs warranty; beam characteristic with 60° beam angle; lighting perfectly suitable for reading, writing as well as computer and control work according to DIN EN 12464-1 (UGR<19); degree of housing protection according to DIN EN 60529 (IP54)

#### Light distribution



#### **Technical drawing**

















Ø150mm











850°C



The technical data represent rated values for an ambient temperature of 25°C. The data values for the luminous flux are initially subject to a tolerance of +/- 10%, those for the electrical connected load are initially subject to a tolerance of +/- 150 K. No liability is assumed for typographical or printing errors. The general terms and conditions of NEKO Lighting AG apply.



## **Datasheet**

# **TAKEO T150**

### more pictures

#### Light distribution



#### Technical drawing:



The technical data represent rated values for an ambient temperature of 25°C. The data values for the luminous flux are initially subject to a tolerance of +/- 10%, those for the electrical connected load are initially subject to a tolerance of +/- 10%, and those for the colour temperature are initially subject to a tolerance of +/- 150 K. No liability is assumed for typographical or printing errors. The general terms and conditions of NEKO Lighting AG apply.