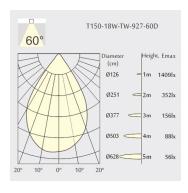

eight: 100mm
- Ceiling height: 150mm
- Net Weight: 850g
- Gross Weight: 1050g

#### Description

Downlight round made of die-cast aluminium with white powder-coating finish (RAL 9016) and matt reflector; LED 18W; measurement Ø160mm; narrow mounting trim with a cutout of Ø150mm; luminaire's weight is approximately 850g; Tunable White (2700K-6500K) with a max. System Output of 1500lm; high color rendering at an index of CRI90; after a lifetime of 50000h min. 80% of the luminous flux with energy efficient BRIDGELUX LED Chips; 5 years warranty; beam characteristic with 60° beam angle; lighting perfectly suitable for reading, writing as well as computer and control work according to DIN EN 12464-1 (UGR<19); degree of housing protection according to DIN EN 60529 (IP54)

#### Light distribution



#### **Technical drawing**

















Ø150mm











850°C



The technical data represent rated values for an ambient temperature of 25°C. The data values for the luminous flux are initially subject to a tolerance of +/- 10%, those for the electrical connected load are initially subject to a tolerance of +/- 150 K. No liability is assumed for typographical or printing errors. The general terms and conditions of NEKO Lighting AG apply.



## **Datasheet**

# **TAKEO T150**

### more pictures

#### Light distribution



#### Technical drawing:



The technical data represent rated values for an ambient temperature of 25°C. The data values for the luminous flux are initially subject to a tolerance of +/- 10%, those for the electrical connected load are initially subject to a toler