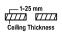

#### Dimensions

• Measurement: Ø160mm

Cutout: Ø150mmHeight: 100mm

• Ceiling height: 150mm

• Net Weight: 850g

• Gross Weight: 1050g

#### **Technical drawing**

Ø150mm

850°C

The technical data represent rated values for an ambient temperature of 25°C. The data values for the luminous flux are initially subject to a tolerance of +/- 10%, those for the electrical connected load are initially subject to a tolerance of +/- 150 K. No liability is assumed for typographical or printing errors. The general terms and conditions of NEKO Lighting AG apply.