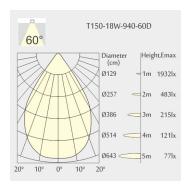

Ø160mm

Cutout: Ø150mmHeight: 100mm

• Ceiling height: 150mm

• Net Weight: 850g

• Gross Weight: 1050g

### Description

Downlight round made of die-cast aluminium with white powder-coating finish (RAL 9016) and matt reflector; LED 18W; measurement Ø160mm; narrow mounting trim with a cutout of Ø150mm; luminaire's weight is approximately 850g; CCT 4000K with an LED Output of 3000lm; decent color rendering at an index of CRI80; after a lifetime of 50000h min. 80% of the luminous flux with energy efficient CITIZEN LED Chips; 5 years warranty; beam characteristic with 60° beam angle; lighting perfectly suitable for reading, writing as well as computer and control work according to DIN EN 12464-1 (UGR<19); degree of housing protection according to DIN EN 60529 (IP54)

#### Light distribution



#### **Technical drawing**

















Ø150mm











850°C



The technical data represent rated values for an ambient temperature of 25°C. The data values for the luminous flux are initially subject to a tolerance of +/- 10%, those for the electrical connected load are initially subject to a tolerance of +/- 150 K. No liability is assumed for typographical or printing errors. The general terms and conditions of NEKO Lighting AG apply.