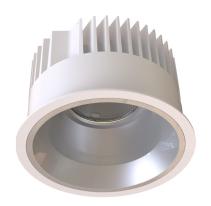

#### General

- Indoor
- Downlight
- Recessed mounted
- Version: round
- version, round
- Housing: whiteReflector: matt
- ID F4

### Description

Downlight round made of die-cast aluminium with white powder-coating finish (RAL 9016) and matt reflector; LED 18W; measurement Ø160mm; narrow mounting trim with a cutout of Ø150mm; luminaire's weight is approximately 850g; CCT 4000K with an LED Output of 3000lm; decent color rendering at an index of CRI80; after a lifetime of 50000h min. 80% of the luminous flux with energy efficient CITIZEN LED Chips; 5 years warranty; beam characteristic with 60° beam angle; lighting perfectly suitable for reading, writing as well as computer and control work according to DIN EN 12464-1 (UGR<19); degree of housing protection according to DIN EN 60529 (IP54)