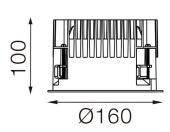

#### Dimensions

• Measurement: Ø160mm

Cutout: Ø150mmHeight: 100mm

• Ceiling height: 150mm

• Net Weight: 850g

• Gross Weight: 1050g

#### **Technical drawing**

Ø150mm

850°C

The technical data represent rated values for an ambient temperature of 25°C. The data values for the luminous flux are initially subject to a tolerance of +/- 10%, those for the electrical connected load are initially subject to a tolerance of +/- 150 K. No liability is assumed for typographical or printing errors. The general terms and conditions of NEKO Lighting AG apply.