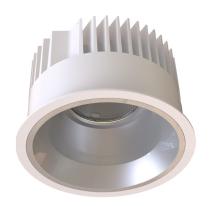

# TAKEO T150

Manufacture: NEKO LIGHTING AG

CITIZEN

Type: TAKEO Fixed Downlight TM1-8276018N-WM

#### General

- Indoor
- Downlight
- · Recessed mounted
- Version: round
- version, round
- Housing: whiteReflector: matt
- IP 54

### Description

Downlight round made of die-cast aluminium with white powder-coating finish (RAL 9016) and matt reflector; LED 18W; measurement Ø160mm; narrow mounting trim with a cutout of Ø150mm; luminaire's weight is approximately 850g; CCT 2700K with an LED Output of 2700lm; decent color rendering at an index of CRI80; after a lifetime of 50000h min. 80% of the luminous flux with energy efficient CITIZEN LED Chips; 5 years warranty; beam characteristic with 60° beam angle; lighting perfectly suitable for reading, writing as well as computer and control work according to DIN EN 12464-1 (UGR<19); degree of housing protection according to DIN EN 60529 (IP54)