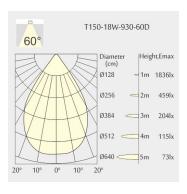

Ø160mm

Cutout: Ø150mmHeight: 100mm

• Ceiling height: 150mm

• Net Weight: 850g

• Gross Weight: 1050g

### Description

Downlight round made of die-cast aluminium with white powder-coating finish (RAL 9016) and matt reflector; LED 18W; measurement Ø160mm; narrow mounting trim with a cutout of Ø150mm; luminaire's weight is approximately 850g; CCT 2700K with an LED Output of 2700lm; decent color rendering at an index of CRI80; after a lifetime of 50000h min. 80% of the luminous flux with energy efficient CITIZEN LED Chips; 5 years warranty; beam characteristic with 60° beam angle; lighting perfectly suitable for reading, writing as well as computer and control work according to DIN EN 12464-1 (UGR<19); degree of housing protection according to DIN EN 60529 (IP54)

#### Light distribution



#### **Technical drawing**

















Ø150mm











850°C



The technical data represent rated values for an ambient temperature of 25°C. The data values for the luminous flux are initially subject to a tolerance of +/- 10%, those for the electrical connected load are initially subject to a tolerance of +/- 150 K. No liability is assumed for typographical or printing errors. The general terms and conditions of NEKO Lighting AG apply.