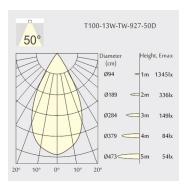

#### Optics

Beam angle: 50°UGR <19</li>

#### Light distribution

|Height, Emax

1m 1645lx

182lx