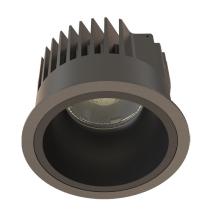

#### General

- Indoor
- Downlight
- Fixed
- Recessed
- · Version: round
- · Housing: black
- · Reflector: black
- IP 54

#### Description

Round recessed downlight made of die-cast aluminium with black powder-coating finish (RAL 9005) and black reflector; LED 13W; measurement Ø110mm; narrow mounting trim with a cutout of Ø100mm; luminaire's weight is approximately 420g; Tunable White (2700K-6500K) with an max. System Output of 1050lm; high color rendering at an index of CRI90; after a lifetime of 50000h min. 80% of the luminous flux with energy efficient BRIDGELUX LED Chips; 5 years warranty; beam characteristic wit 50° beam angle; lighting perfectly suitable for reading, writing as well as computer and control work according to DIN EN 12464-1 (UGR<19); degree of housing protection according to DIN EN 60529 (IP54)