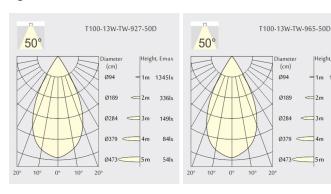

ars warranty; beam characteristic wit 50° beam angle; lighting perfectly suitable for reading, writing as well as computer and control work according to DIN EN 12464-1 (UGR<19); degree of housing protection according to DIN EN 60529 (IP54)

#### Light distribution



#### **Technical drawing**

















Ø100mm











850°C



The technical data represent rated values for an ambient temperature of 25°C. The data values for the luminous flux are initially subject to a tolerance of +/- 10%, those for the electrical connected load are initially subject to a tolerance of +/- 150 K. No liability is assumed for typographical or printing errors. The general terms and conditions of NEKO Lighting AG apply.



## **Datasheet**

# **TAKEO T100**

### more pictures

#### Light distribution



#### **Technical drawing:**



The technical data represent rated values for an ambient temperature of 25°C. The data values for the luminous flux are initially subject to a tolerance of +/- 10%, those for the electrical connected load are initially subject to a tolerance of +/- 10%, and those for the colour temperature are initially subject to a tolerance of +/- 150 K. No liability is assumed for typographical or printing errors. The general terms and conditions of NEKO Lighting AG apply.

|Height, Emax

1m 1645lx

182lx