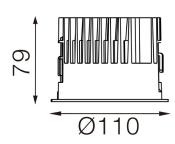

#### Dimensions

• Measurement: Ø110mm

• Cutout: Ø100mm

• Height: 79mm

• Ceiling height: 130mm

• Net Weight: 420g

• Gross Weight: 520g

#### **Technical drawing**

Ø100mm

850°C

The technical data represent rated values for an ambient temperature of 25°C. The data values for the luminous flux are initially subject to a tolerance of +/- 10%, those for the electrical connected load are initially subject to a tolerance of +/- 150 K. No liability is assumed for typographical or printing errors. The general terms and conditions of NEKO Lighting AG apply.

#### **Technical drawing:**

The technical data represent rated values for an ambient temperature of 25°C. The data values for the luminous flux are initially subject to a tolerance of +/- 10%, those for the electrical connected load are initially subject to a tolerance of +/- 10%, and those for the colour temperature are initially subject to a tolerance of +/- 150 K. No liability is assumed for typographical or printing errors. The general terms and conditions of NEKO Lighting AG apply.