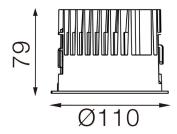

#### Dimensions

• Measurement: Ø110mm

• Cutout: Ø100mm

• Height: 79mm

• Ceiling height: 130mm

• Net Weight: 420g

• Gross Weight: 520g

#### **Technical drawing**

Ø100mm

850°C

The technical data represent rated values for an ambient temperature of 25°C. The data values for the luminous flux are initially subject to a tolerance of +/- 10%, those for the electrical connected load are initially subject to a tolerance of +/- 150 K. No liability is assumed for typographical or printing errors. The general terms and conditions of NEKO Lighting AG apply.