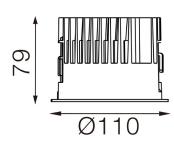

## Dimensions

• Measurement: Ø110mm

• Cutout: Ø100mm

• Height: 79mm

• Ceiling height: 130mm

• Net Weight: 420g

• Gross Weight: 520g

#### **Technical drawing**

Ø100mm

850°C

The technical data represent rated values for an ambient temperature of 25°C. The data values for the luminous flux are initially subject to a tolerance of +/- 10%, those for the electrical connected load are initially subject to a tolerance of +/- 150 K. No liability is assumed for typographical or printing errors. The general terms and conditions of NEKO Lighting AG apply.