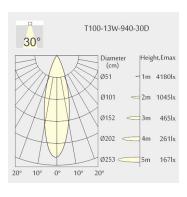

• Cutout: Ø100mm

• Height: 79mm

• Ceiling height: 130mm

• Net Weight: 420g

• Gross Weight: 520g

# Description

Round recessed downlight made of die-cast aluminium with black powder-coating finish (RAL 9005) and matt reflector; LED 13W; measurement Ø110mm; narrow mounting trim with a cutout of Ø100mm; luminaire's weight is approximately 420g; CCT 4000K with an LED Output of 1600lm; high color rendering at an index of CRI90; after a lifetime of 50000h min. 80% of the luminous flux with energy efficient CITIZEN LED Chips; 5 years warranty; beam characteristic wit 30° beam angle; lighting perfectly suitable for reading, writing as well as computer and control work according to DIN EN 12464-1 (UGR<19); degree of housing protection according to DIN EN 60529 (IP54)

## Light distribution



#### **Technical drawing**

















Ø100mm











850°C



The technical data represent rated values for an ambient temperature of 25°C. The data values for the luminous flux are initially subject to a tolerance of +/- 10%, those for the electrical connected load are initially subject to a tolerance of +/- 150 K. No liability is assumed for typographical or printing errors. The general terms and conditions of NEKO Lighting AG apply.