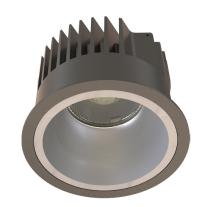

#### General

- Indoor
- Downlight
- Fixed
- Recessed
- · Version: round
- · Housing: black
- Reflector: matt
- IP 54

# Description

Round recessed downlight made of die-cast aluminium with black powder-coating finish (RAL 9005) and matt reflector; LED 13W; measurement Ø110mm; narrow mounting trim with a cutout of Ø100mm; luminaire's weight is approximately 420g; CCT 4000K with an LED Output of 1600lm; high color rendering at an index of CRI90; after a lifetime of 50000h min. 80% of the luminous flux with energy efficient CITIZEN LED Chips; 5 years warranty; beam characteristic wit 30° beam angle; lighting perfectly suitable for reading, writing as well as computer and control work according to DIN EN 12464-1 (UGR<19); degree of housing protection according to DIN EN 60529 (IP54)