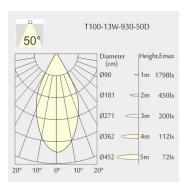

Cutout: Ø100mm

• Height: 79mm

• Ceiling height: 130mm

• Net Weight: 420g

• Gross Weight: 520g

### Description

Round recessed downlight made of die-cast aluminium with white powder-coating finish (RAL 9016) and matt reflector; LED 13W; measurement Ø110mm; narrow mounting trim with a cutout of Ø100mm; luminaire's weight is approximately 420g; CCT 2700K with an LED Output of 1400lm; high color rendering at an index of CRI90; after a lifetime of 50000h min. 80% of the luminous flux with energy efficient CITIZEN LED Chips; 5 years warranty; beam characteristic wit 50° beam angle; lighting perfectly suitable for reading, writing as well as computer and control work according to DIN EN 12464-1 (UGR<19); degree of housing protection according to DIN EN 60529 (IP54)

#### Light distribution



#### **Technical drawing**

















Ø100mm











850°C



The technical data represent rated values for an ambient temperature of 25°C. The data values for the luminous flux are initially subject to a tolerance of +/- 10%, those for the electrical connected load are initially subject to a tolerance of +/- 150 K. No liability is assumed for typographical or printing errors. The general terms and conditions of NEKO Lighting AG apply.