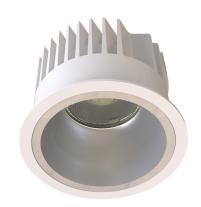

#### General

- Indoor
- Downlight
- Fixed
- Recessed
- · Version: round
- · Housing: white
- · Reflector: matt
- IP 54

### Description

Round recessed downlight made of die-cast aluminium with white powder-coating finish (RAL 9016) and matt reflector; LED 13W; measurement Ø110mm; narrow mounting trim with a cutout of Ø100mm; luminaire's weight is approximately 420g; CCT 2700K with an LED Output of 1400lm; high color rendering at an index of CRI90; after a lifetime of 50000h min. 80% of the luminous flux with energy efficient CITIZEN LED Chips; 5 years warranty; beam characteristic wit 50° beam angle; lighting perfectly suitable for reading, writing as well as computer and control work according to DIN EN 12464-1 (UGR<19); degree of housing protection according to DIN EN 60529 (IP54)