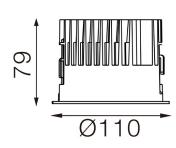

#### **Dimensions**

• Measurement: Ø110mm

• Cutout: Ø100mm

• Height: 79mm

• Ceiling height: 130mm

• Net Weight: 420g

• Gross Weight: 520g

#### **Technical drawing**

Ø100mm

850°C

The technical data represent rated values for an ambient temperature of 25°C. The data values for the luminous flux are initially subject to a tolerance of +/- 10%, those for the electrical connected load are initially subject to a tolerance of +/- 150 K. No liability is assumed for typographical or printing errors. The general terms and conditions of NEKO Lighting AG apply.