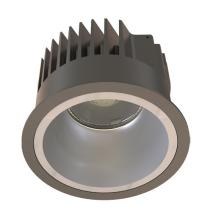

#### General

- Indoor
- Downlight
- Fixed
- Recessed
- · Version: round
- · Housing: black
- Reflector: matt
- IP 54

### Description

Round recessed downlight made of die-cast aluminium with black powder-coating finish (RAL 9005) and matt reflector; LED 13W; measurement Ø110mm; narrow mounting trim with a cutout of Ø100mm; luminaire's weight is approximately 420g; CCT 4000K with an LED Output of 1900lm; decent color rendering at an index of CRI80; after a lifetime of 50000h min. 80% of the luminous flux with energy efficient CITIZEN LED Chips; 5 years warranty; beam characteristic wit 30° beam angle; lighting perfectly suitable for reading, writing as well as computer and control work according to DIN EN 12464-1 (UGR<19); degree of housing protection according to DIN EN 60529 (IP54)