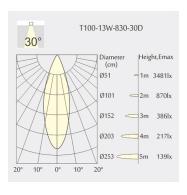

tout: Ø100mm

• Height: 79mm

• Ceiling height: 130mm

• Net Weight: 420g

• Gross Weight: 520g

### Description

Round recessed downlight made of die-cast aluminium with black powder-coating finish (RAL 9005) and matt reflector; LED 13W; measurement Ø110mm; narrow mounting trim with a cutout of Ø100mm; luminaire's weight is approximately 420g; CCT 4000K with an LED Output of 1900lm; decent color rendering at an index of CRI80; after a lifetime of 50000h min. 80% of the luminous flux with energy efficient CITIZEN LED Chips; 5 years warranty; beam characteristic wit 30° beam angle; lighting perfectly suitable for reading, writing as well as computer and control work according to DIN EN 12464-1 (UGR<19); degree of housing protection according to DIN EN 60529 (IP54)

#### Light distribution



#### **Technical drawing**

















Ø100mm











850°C



The technical data represent rated values for an ambient temperature of 25°C. The data values for the luminous flux are initially subject to a tolerance of +/- 10%, those for the electrical connected load are initially subject to a tolerance of +/- 150 K. No liability is assumed for typographical or printing errors. The general terms and conditions of NEKO Lighting AG apply.