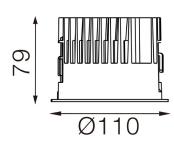

#### **Dimensions**

• Measurement: Ø110mm

• Cutout: Ø100mm

• Height: 79mm

• Ceiling height: 130mm

• Net Weight: 420g

• Gross Weight: 520g

#### **Technical drawing**

Ø100mm

850°C

The technical data represent rated values for an ambient temperature of 25°C. The data values for the luminous flux are initially subject to a tolerance of +/- 10%, those for the electrical connected load are initially subject to a tolerance of +/- 150 K. No liability is assumed for typographical or printing errors. The general terms and conditions of NEKO Lighting AG apply.