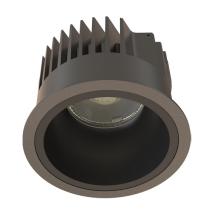

#### General

- Indoor
- Downlight
- Fixed
- Recessed
- · Version: round
- · Housing: black
- Reflector: black
- IP 54

### Description

Round recessed downlight made of die-cast aluminium with black powder-coating finish (RAL 9005) and black reflector; LED 13W; measurement Ø110mm; narrow mounting trim with a cutout of Ø100mm; luminaire's weight is approximately 420g; CCT 4000K with an LED Output of 1900lm; decent color rendering at an index of CRI80; after a lifetime of 50000h min. 80% of the luminous flux with energy efficient CITIZEN LED Chips; 5 years warranty; beam characteristic wit 30° beam angle; lighting perfectly suitable for reading, writing as well as computer and control work according to DIN EN 12464-1 (UGR<19); degree of housing protection according to DIN EN 60529 (IP54)