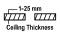

#### **Dimensions**

• Measurement: Ø110mm

• Cutout: Ø100mm

• Height: 79mm

• Ceiling height: 130mm

• Net Weight: 420g

• Gross Weight: 520g