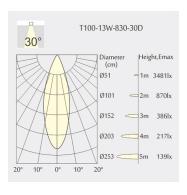

out: Ø100mm

• Height: 79mm

• Ceiling height: 130mm

• Net Weight: 420g

• Gross Weight: 520g

### Description

Round recessed downlight made of die-cast aluminium with black powder-coating finish (RAL 9005) and black reflector; LED 13W; measurement Ø110mm; narrow mounting trim with a cutout of Ø100mm; luminaire's weight is approximately 420g; CCT 4000K with an LED Output of 1900lm; decent color rendering at an index of CRI80; after a lifetime of 50000h min. 80% of the luminous flux with energy efficient CITIZEN LED Chips; 5 years warranty; beam characteristic wit 30° beam angle; lighting perfectly suitable for reading, writing as well as computer and control work according to DIN EN 12464-1 (UGR<19); degree of housing protection according to DIN EN 60529 (IP54)

#### Light distribution



#### **Technical drawing**

















Ø100mm











850°C



The technical data represent rated values for an ambient temperature of 25°C. The data values for the luminous flux are initially subject to a tolerance of +/- 10%, those for the electrical connected load are initially subject to a tolerance of +/- 150 K. No liability is assumed for typographical or printing errors. The general terms and conditions of NEKO Lighting AG apply.