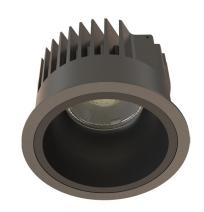

#### General

- Indoor
- Downlight
- Fixed
- Recessed
- · Version: round
- · Housing: black
- Reflector: black
- IP 54

### Description

Round recessed downlight made of die-cast aluminium with black powder-coating finish (RAL 9005) and black reflector; LED 9W; measurement Ø110mm; narrow mounting trim with a cutout of Ø100mm; luminaire's weight is approximately 420g; CCT 4000K with an LED Output of 1400lm; decent color rendering at an index of CRI80; after a lifetime of 50000h min. 80% of the luminous flux with energy efficient CITIZEN LED Chips; 5 years warranty; beam characteristic wit 30° beam angle; lighting perfectly suitable for reading, writing as well as computer and control work according to DIN EN 12464-1 (UGR<19); degree of housing protection according to DIN EN 60529 (IP54)