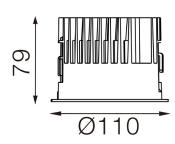

#### **Dimensions**

• Measurement: Ø110mm

• Cutout: Ø100mm

• Height: 79mm

• Ceiling height: 130mm

• Net Weight: 420g

• Gross Weight: 520g

#### **Technical drawing**

Ø100mm

850°C

The technical data represent rated values for an ambient temperature of 25°C. The data values for the luminous flux are initially subject to a tolerance of +/- 10%, those for the electrical connected load are initially subject to a tolerance of +/- 150 K. No liability is assumed for typographical or printing errors. The general terms and conditions of NEKO Lighting AG apply.