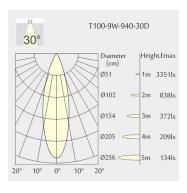

tout: Ø100mm

• Height: 79mm

• Ceiling height: 130mm

• Net Weight: 420g

• Gross Weight: 520g

### Description

Round recessed downlight made of die-cast aluminium with black powder-coating finish (RAL 9005) and black reflector; LED 9W; measurement Ø110mm; narrow mounting trim with a cutout of Ø100mm; luminaire's weight is approximately 420g; CCT 4000K with an LED Output of 1400lm; decent color rendering at an index of CRI80; after a lifetime of 50000h min. 80% of the luminous flux with energy efficient CITIZEN LED Chips; 5 years warranty; beam characteristic wit 30° beam angle; lighting perfectly suitable for reading, writing as well as computer and control work according to DIN EN 12464-1 (UGR<19); degree of housing protection according to DIN EN 60529 (IP54)

#### Light distribution



#### **Technical drawing**

















Ø100mm











850°C



The technical data represent rated values for an ambient temperature of 25°C. The data values for the luminous flux are initially subject to a tolerance of +/- 10%, those for the electrical connected load are initially subject to a tolerance of +/- 150 K. No liability is assumed for typographical or printing errors. The general terms and conditions of NEKO Lighting AG apply.