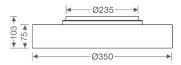

#### Dimensions

- Measurement: Ø350mm
- Height: 103mm
- Net Weight: 2400g
- Gross Weight: 3000g

#### **Technical drawing**

The technical data represent rated values for an ambient temperature of 25°C. The data values for the luminous flux are initially subject to a tolerance of +/- 10%, those for the electrical connected load are initially subject to a tolerance of +/- 150 K. No liability is assumed for typographical or printing errors. The general terms and conditions of NEKO Lighting AG apply.