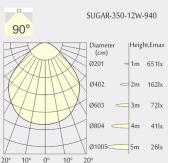

- Height: 103mm
- Net Weight: 2400g
- Gross Weight: 3000g

#### Description

Round Ceiling Light/Wall Light with microprismatic cover for lower luminance made of diecast-aluminium with black powder-coating finish (RAL 9005) and black decoration ring; DALI Dim Driver; LED 12W; measurement Ø350mm; luminaire's weight is approximately 2400g; CCT 4000K with an LED Output of 1800lm; high color rendering at an index of CRI90; after a lifetime of 50000h min. 80% of the luminous flux with energy efficient OSRAM LED Chips; 5 years warranty; wide beam characteristic with 90° beam angle; luminaireing perfectly suitable for reading, writing as well as computer and control work according to DIN EN 12464-1 (UGR<19); degree of housing protection according to DIN EN 60529 (IP40)

#### Light distribution



#### **Technical drawing**





The technical data represent rated values for an ambient temperature of 25°C. The data values for the luminous flux are initially subject to a tolerance of +/- 10%, those for the electrical connected load are initially subject to a tolerance of +/- 150 K. No liability is assumed for typographical or printing errors. The general terms and conditions of NEKO Lighting AG apply.