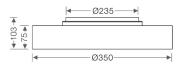

#### Dimensions

- Measurement: Ø350mm
- Height: 103mm
- Net Weight: 2400g
- Gross Weight: 3000g

#### **Technical drawing**

The technical data represent rated values for an ambient temperature of 25°C. The data values for the luminous flux are initially subject to a tolerance of +/- 10%, those for the electrical connected load are initially subject to a tolerance of +/- 10%, and those for the colour temperature are initially subject to a tolerance of +/- 150 K. No liability is assumed for typographical or printing errors. The general terms and conditions of NEKO Lighting AG apply.