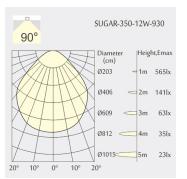

0mm
- Height: 103mm
- Net Weight: 2400g
- Gross Weight: 3000g

#### Description

Round Ceiling Light/Wall Light with microprismatic cover for lower luminance made of diecast-aluminium with white powder-coating finish (RAL 9016) and gold decoration ring; ON-OFF Driver; LED 12W; measurement Ø350mm; luminaire's weight is approximately 2400g; CCT 3000K with an LED Output of 1700lm; high color rendering at an index of CRI90; after a lifetime of 50000h min. 80% of the luminous flux with energy efficient OSRAM LED Chips; 5 years warranty; wide beam characteristic with 90° beam angle; luminaireing perfectly suitable for reading, writing as well as computer and control work according to DIN EN 12464-1 (UGR<19); degree of housing protection according to DIN EN 60529 (IP40)

#### Light distribution



#### **Technical drawing**





The technical data represent rated values for an ambient temperature of 25°C. The data values for the luminous flux are initially subject to a tolerance of +/- 10%, those for the electrical connected load are initially subject to a tolerance of +/- 10%, and those for the colour temperature are initially subject to a tolerance of +/- 150 K. No liability is assumed for typographical or printing errors. The general terms and conditions of NEKO Lighting AG apply.