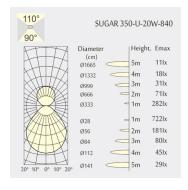

t: 3000g · Gross Weight: 3600g

#### Description

Round Ceiling Light/Wall Light with microprismatic cover for lower luminance with uplight made of die-cast-aluminium with white powder-coating finish (RAL 9016) and gold decoration ring; ON-OFF Driver; LED 12W+8W; measurement Ø350mm; luminaire's weight is approximately 3000g; CCT 4000K with an LED Output of 2000lm / 1050lm; decent color rendering at an index of CRI80; after a lifetime of 50000h min. 80% of the luminous flux with energy efficient OSRAM LED Chips; 5 years warranty; wide beam characteristic with 90° / 110° beam angle; lighting perfectly suitable for reading, writing as well as computer and control work according to DIN EN 12464-1 (UGR<19); degree of housing protection according to DIN EN 60529 (IP40)

#### Light distribution



#### **Technical drawing**























RG0





The technical data represent rated values for an ambient temperature of 25°C. The data values for the luminous flux are initially subject to a tolerance of +/- 10%, those for the electrical connected load are initially subject to a tolerance of +/- 150 K. No liability is assumed for typographical or printing errors. The general terms and conditions of NEKO Lighting AG apply.