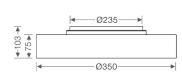

#### **Dimensions**

• Measurement: Ø350mm

· Height: 103mm · Net Weight: 3000g · Gross Weight: 3600g

#### **Technical drawing**

RG0

The technical data represent rated values for an ambient temperature of 25°C. The data values for the luminous flux are initially subject to a tolerance of +/- 10%, those for the electrical connected load are initially subject to a tolerance of +/- 150 K. No liability is assumed for typographical or printing errors. The general terms and conditions of NEKO Lighting AG apply.