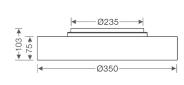

#### **Dimensions**

• Measurement: Ø350mm

· Height: 103mm · Net Weight: 3000g · Gross Weight: 3600g

#### **Technical drawing**

The technical data represent rated values for an ambient temperature of 25°C. The data values for the luminous flux are initially subject to a tolerance of +/- 10%, those for the electrical connected load are initially subject to a tolerance of +/- 10%, and those for the colour temperature are initially subject to a tolerance of +/- 150 K. No liability is assumed for typographical or printing errors. The general terms and conditions of NEKO Lighting AG apply.