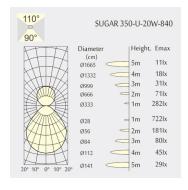

: 3000g · Gross Weight: 3600g

### Description

Round Ceiling Light/Wall Light with microprismatic cover for lower luminance with uplight made of die-cast-aluminium with black powder-coating finish (RAL 9005) and gold decoration ring; DALI Dim Driver; LED 12W+8W; measurement Ø350mm; luminaire's weight is approximately 3000g; CCT 4000K with an LED Output of 2000lm / 1050lm; decent color rendering at an index of CRI80; after a lifetime of 50000h min. 80% of the luminous flux with energy efficient OSRAM LED Chips; 5 years warranty; wide beam characteristic with 90° / 110° beam angle; lighting perfectly suitable for reading, writing as well as computer and control work according to DIN EN 12464-1 (UGR<19); degree of housing protection according to DIN EN 60529 (IP40)

#### Light distribution



#### **Technical drawing**























The technical data represent rated values for an ambient temperature of 25°C. The data values for the luminous flux are initially subject to a tolerance of +/- 10%, those for the electrical connected load are initially subject to a tolerance of +/- 10%, and those for the colour temperature are initially subject to a tolerance of +/- 150 K. No liability is assumed for typographical or printing errors. The general terms and conditions of NEKO Lighting AG apply.