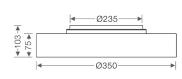

#### **Dimensions**

• Measurement: Ø350mm

· Height: 103mm · Net Weight: 3000g · Gross Weight: 3600g

#### **Technical drawing**

The technical data represent rated values for an ambient temperature of 25°C. The data values for the luminous flux are initially subject to a tolerance of +/- 10%, those for the electrical connected load are initially subject to a tolerance of +/- 150 K. No liability is assumed for typographical or printing errors. The general terms and conditions of NEKO Lighting AG apply.