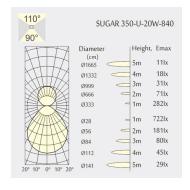

3000g · Gross Weight: 3600g

#### Description

Round Ceiling Light/Wall Light with microprismatic cover for lower luminance with uplight made of die-cast-aluminium with white powder-coating finish (RAL 9016) and gold decoration ring; 1-10V Dim Driver; LED 12W+8W; measurement Ø350mm; luminaire's weight is approximately 3000g; CCT 4000K with an LED Output of 2000lm / 1050lm; decent color rendering at an index of CRI80; after a lifetime of 50000h min. 80% of the luminous flux with energy efficient OSRAM LED Chips; 5 years warranty; wide beam characteristic with 90° / 110° beam angle; lighting perfectly suitable for reading, writing as well as computer and control work according to DIN EN 12464-1 (UGR<19); degree of housing protection according to DIN EN 60529 (IP40)

#### Light distribution



#### **Technical drawing**























The technical data represent rated values for an ambient temperature of 25°C. The data values for the luminous flux are initially subject to a tolerance of +/- 10%, those for the electrical connected load are initially subject to a tolerance of +/- 150 K. No liability is assumed for typographical or printing errors. The general terms and conditions of NEKO Lighting AG apply.