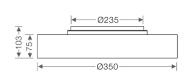

#### **Dimensions**

• Measurement: Ø350mm

· Height: 103mm · Net Weight: 3000g · Gross Weight: 3600g

#### **Technical drawing**

The technical data represent rated values for an ambient temperature of 25°C. The data values for the luminous flux are initially subject to a tolerance of +/- 10%, those for the electrical connected load are initially subject to a tolerance of +/- 150 K. No liability is assumed for typographical or printing errors. The general terms and conditions of NEKO Lighting AG apply.