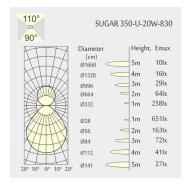

: 3000g · Gross Weight: 3600g

### Description

Round Ceiling Light/Wall Light with microprismatic cover for lower luminance with uplight made of die-cast-aluminium with black powder-coating finish (RAL 9005) and gold decoration ring; 1-10V Dim Driver; LED 12W+8W; measurement Ø350mm; luminaire's weight is approximately 3000g; CCT 3000K with an LED Output of 1900lm / 950lm; decent color rendering at an index of CRI80; after a lifetime of 50000h min. 80% of the luminous flux with energy efficient OSRAM LED Chips; 5 years warranty; wide beam characteristic with 90° / 110° beam angle; lighting perfectly suitable for reading, writing as well as computer and control work according to DIN EN 12464-1 (UGR<19); degree of housing protection according to DIN EN 60529 (IP40)

#### Light distribution



#### **Technical drawing**























The technical data represent rated values for an ambient temperature of 25°C. The data values for the luminous flux are initially subject to a tolerance of +/- 10%, those for the electrical connected load are initially subject to a tolerance of +/- 150 K. No liability is assumed for typographical or printing errors. The general terms and conditions of NEKO Lighting AG apply.