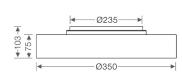

#### **Dimensions**

• Measurement: Ø350mm

· Height: 103mm · Net Weight: 3000g · Gross Weight: 3600g

#### **Technical drawing**

The technical data represent rated values for an ambient temperature of 25°C. The data values for the luminous flux are initially subject to a tolerance of +/- 10%, those for the electrical connected load are initially subject to a tolerance of +/- 150 K. No liability is assumed for typographical or printing errors. The general terms and conditions of NEKO Lighting AG apply.