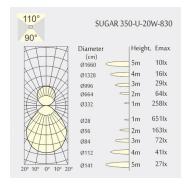

ht: 3000g · Gross Weight: 3600g

### Description

Round Ceiling Light/Wall Light with microprismatic cover for lower luminance with uplight made of die-cast-aluminium with white powder-coating finish (RAL 9016) and white decoration ring; Phase Dim Driver; LED 12W+8W; measurement Ø350mm; luminaire's weight is approximately 3000g; CCT 2700K with an LED Output of 1800lm / 900lm; decent color rendering at an index of CRI80; after a lifetime of 50000h min. 80% of the luminous flux with energy efficient OSRAM LED Chips; 5 years warranty; wide beam characteristic with 90° / 110° beam angle; lighting perfectly suitable for reading, writing as well as computer and control work according to DIN EN 12464-1 (UGR<19); degree of housing protection according to DIN EN 60529 (IP40)

# Light distribution



#### **Technical drawing**

























The technical data represent rated values for an ambient temperature of 25°C. The data values for the luminous flux are initially subject to a tolerance of +/- 10%, those for the electrical connected load are initially subject to a tolerance of +/- 150 K. No liability is assumed for typographical or printing errors. The general terms and conditions of NEKO Lighting AG apply.