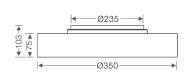

#### **Dimensions**

• Measurement: Ø350mm

· Height: 103mm · Net Weight: 3000g · Gross Weight: 3600g

#### **Technical drawing**

The technical data represent rated values for an ambient temperature of 25°C. The data values for the luminous flux are initially subject to a tolerance of +/- 10%, those for the electrical connected load are initially subject to a tolerance of +/- 150 K. No liability is assumed for typographical or printing errors. The general terms and conditions of NEKO Lighting AG apply.