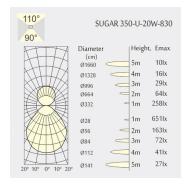

ht: 3000g · Gross Weight: 3600g

### Description

Round Ceiling Light/Wall Light with microprismatic cover for lower luminance with uplight made of die-cast-aluminium with white powder-coating finish (RAL 9016) and white decoration ring; 1-10V Dim Driver; LED 12W+8W; measurement Ø350mm; luminaire's weight is approximately 3000g; CCT 2700K with an LED Output of 1800lm / 900lm; decent color rendering at an index of CRI80; after a lifetime of 50000h min. 80% of the luminous flux with energy efficient OSRAM LED Chips; 5 years warranty; wide beam characteristic with 90° / 110° beam angle; lighting perfectly suitable for reading, writing as well as computer and control work according to DIN EN 12464-1 (UGR<19); degree of housing protection according to DIN EN 60529 (IP40)

# Light distribution



#### **Technical drawing**

























The technical data represent rated values for an ambient temperature of 25°C. The data values for the luminous flux are initially subject to a tolerance of +/- 10%, those for the electrical connected load are initially subject to a tolerance of +/- 150 K. No liability is assumed for typographical or printing errors. The general terms and conditions of NEKO Lighting AG apply.