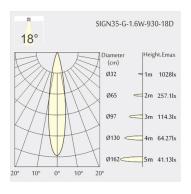

t: Ø40.5mm

Cutout: Ø35mmHeight: 52mmCeiling height: 8

Ceiling height: 82mmNet Weight: 70g

Net Weight: 70gGross Weight: 130g

### Description

Downlight round made of die-cast aluminium; with black powder-coating finish (RAL 9005); LED 1.5W; measurement Ø40.5mm; narrow mounting trim with a cutout of Ø35mm; luminaire's weight is approximately 70g; CCT 2700K with an LED Output of 120lm; high color rendering at an index of CRI90; after a lifetime of 50000h min. 80% of the luminous flux with energy efficient OSRAM LED Chips; 5 years warranty; beam characteristic with 18° beam angle; lighting perfectly suitable for reading, writing as well as computer and control work according to DIN EN 12464-1 (UGR<19); degree of housing protection according to DIN EN 60529 (IP20)

#### Light distribution



#### **Technical drawing**

























The technical data represent rated values for an ambient temperature of 25°C. The data values for the luminous flux are initially subject to a tolerance of +/- 10%, those for the electrical connected load are initially subject to a tolerance of +/- 10%, and those for the colour temperature are initially subject to a tolerance of +/- 150 K. No liability is assumed for typographical or printing errors. The general terms and conditions of NEKO Lighting AG apply.