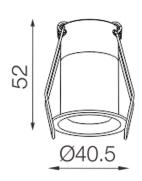

#### Dimensions

• Measurement: Ø40.5mm

Cutout: Ø35mmHeight: 52mmCeiling height: 8

Ceiling height: 82mmNet Weight: 70g

Net Weight: 70gGross Weight: 130g

#### **Technical drawing**

The technical data represent rated values for an ambient temperature of 25°C. The data values for the luminous flux are initially subject to a tolerance of +/- 10%, those for the electrical connected load are initially subject to a tolerance of +/- 10%, and those for the colour temperature are initially subject to a tolerance of +/- 150 K. No liability is assumed for typographical or printing errors. The general terms and conditions of NEKO Lighting AG apply.