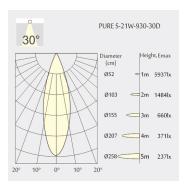

#### Light distribution

# Optics

- Beam angle: 30°
- UGR <19

#### **LED**

- CRI 90
- LED Output: 2100lm
- System Output: 1700lm
- 50000h@L80B10
- SDCM: 3