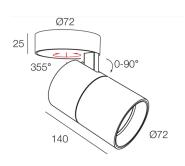

### **Technical drawing**

#### Dimensions

- Measurement: Ø72mmHeight: 140mmNet Weight: 700g
- Gross Weight: 900g
- Pivot: 90°Rotation: 355°