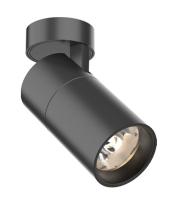

# **PURE S-C**

Manufacture: NEKO LIGHTING AG

Type: PURE S-C Ceiling Mounted Spotlight PUSC-9403021P-BB

#### General

- Indoor
- Spotlight
- Ceiling mounted
- Version: round
- Housing: black
- Reflector: black
- IP 20

## Description

Ceiling mounted Spotlight round made of die-cast aluminium with black powder-coating finish (RAL 9005) and black reflector; Phase Dim Driver; System Power 21W; measurements spotlight Ø72mm x 140mm; rotation 355° and pivot max. 90°; CCT 4000K with a System Luminous Flux of 1700lm; high color rendering at an index of CRI90; after a lifetime of 50000h L80B10 min. 80% of the luminous flux with energy efficient CITIZEN LED Chips; 5 years warranty; beam characteristic with 30° beam angle; lighting perfectly suitable for reading, writing as well as computer and control work UGR<19; degree of housing protection IP20; Can only be mounted in a false ceiling