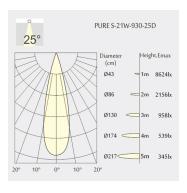

sions

Measurement: Ø72mmHeight: 140mmNet Weight: 700gGross Weight: 900g

Pivot: 90°Rotation: 355°

#### Description

Ceiling mounted Spotlight round made of die-cast aluminium with black powder-coating finish (RAL 9005) and black reflector; Phase Dim Driver; System Power 15W; measurements spotlight Ø72mm x 140mm; rotation 355° and pivot max. 90°; CCT 3000K with a System Luminous Flux of 1200lm; high color rendering at an index of CRI90; after a lifetime of 50000h L80B10 min. 80% of the luminous flux with energy efficient CITIZEN LED Chips; 5 years warranty; beam characteristic with 25° beam angle; lighting perfectly suitable for reading, writing as well as computer and control work UGR<19; degree of housing protection IP20; Can only be mounted in a false ceiling

#### Light distribution



#### **Technical drawing**