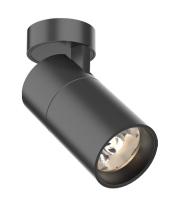

#### General

- Indoor
- Spotlight
- Ceiling mounted
- Version: roundHousing: black
- Reflector: black
- IP 20

#### Description

Ceiling mounted Spotlight round made of die-cast aluminium with black powder-coating finish (RAL 9005) and black reflector; Phase Dim Driver; System Power 15W; measurements spotlight Ø72mm x 140mm; rotation 355° and pivot max. 90°; CCT 3000K with a System Luminous Flux of 1200lm; high color rendering at an index of CRI90; after a lifetime of 50000h L80B10 min. 80% of the luminous flux with energy efficient CITIZEN LED Chips; 5 years warranty; beam characteristic with 25° beam angle; lighting perfectly suitable for reading, writing as well as computer and control work UGR<19; degree of housing protection IP20; Can only be mounted in a false ceiling