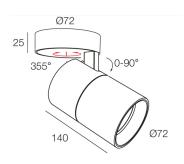

#### Dimensions

Measurement: Ø72mmHeight: 140mmNet Weight: 700gGross Weight: 900g

Pivot: 90°Rotation: 355°

#### **Technical drawing**