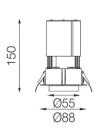

#### Dimensions

· Measurement: Ø88mm

Cutout: Ø80mmHeight: 150mm

• Ceiling height: 200mm

• Net Weight: 540g

• Gross Weight: 680g

• Pivot: max. 90°

• Rotation: 350°

#### **Technical drawing**

Ø80mm

The technical data represent rated values for an ambient temperature of 25°C. The data values for the luminous flux are initially subject to a tolerance of +/- 10%, those for the electrical connected load are initially subject to a tolerance of +/- 10%, and those for the colour temperature are initially subject to a tolerance of +/- 150 K. No liability is assumed for typographical or printing errors. The general terms and conditions of NEKO Lighting AG apply.