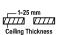

#### Dimensions

· Measurement: Ø88mm

Cutout: Ø80mmHeight: 150mm

• Ceiling height: 200mm

• Net Weight: 540g

• Gross Weight: 680g

• Pivot: max. 90°

• Rotation: 350°

#### **Technical drawing**

Ø80mm

The technical data represent rated values for an ambient temperature of 25°C. The data values for the luminous flux are initially subject to a tolerance of +/- 10%, those for the electrical connected load are initially subject to a tolerance of +/- 10%, and those for the colour temperature are initially subject to a tolerance of +/- 150 K. No liability is assumed for typographical or printing errors. The general terms and conditions of NEKO Lighting AG apply.