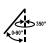

#### Dimensions

· Measurement: Ø88mm

Cutout: Ø80mmHeight: 150mm

• Ceiling height: 200mm

• Net Weight: 540g

• Gross Weight: 680g

• Pivot: max. 90°

• Rotation: 350°