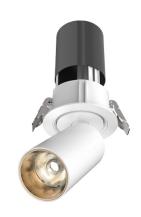

## Description

Round recessed ceiling spotlight made of die-cast aluminium with white powder-coating finish (RAL 9016) and gold reflector; LED 9W; measurement of the mounting trim Ø88mm; ceiling cutout of Ø80mm with a narrow mounting trim; measurement of the spotlight Ø55mm; luminaire's weight is approximately 540g; rotation 350° and pivot max. 90°; CCT 2700K with an LED Output of 850lm; high color rendering at an index of CRI90; after a lifetime of 50000h min. 80% of the luminous flux with energy efficient CITIZEN LED Chips; 5 years warranty; narrow beam characteristic with 18° beam angle; lighting perfectly suitable for reading, writing as well as computer and control work according to DIN EN 12464-1 (UGR<19); degree of housing protection according to DIN EN 60529 (IP20)