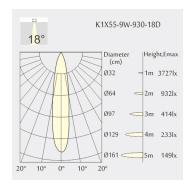

tion

Round recessed ceiling spotlight made of die-cast aluminium with white powder-coating finish (RAL 9016) and gold reflector; LED 9W; measurement of the mounting trim Ø88mm; ceiling cutout of Ø80mm with a narrow mounting trim; measurement of the spotlight Ø55mm; luminaire's weight is approximately 540g; rotation 350° and pivot max. 90°; CCT 2700K with an LED Output of 850lm; high color rendering at an index of CRI90; after a lifetime of 50000h min. 80% of the luminous flux with energy efficient CITIZEN LED Chips; 5 years warranty; narrow beam characteristic with 18° beam angle; lighting perfectly suitable for reading, writing as well as computer and control work according to DIN EN 12464-1 (UGR<19); degree of housing protection according to DIN EN 60529 (IP20)

### Light distribution



#### **Technical drawing**

















Ø80mm













The technical data represent rated values for an ambient temperature of 25°C. The data values for the luminous flux are initially subject to a tolerance of +/- 10%, those for the electrical connected load are initially subject to a tolerance of +/- 10%, and those for the colour temperature are initially subject to a tolerance of +/- 150 K. No liability is assumed for typographical or printing errors. The general terms and conditions of NEKO Lighting AG apply.