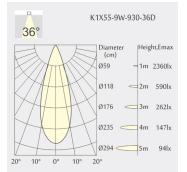

iption

Round recessed ceiling spotlight made of die-cast aluminium with white powder-coating finish (RAL 9016) and white reflector; LED 9W; measurement of the mounting trim Ø88mm; ceiling cutout of Ø80mm with a narrow mounting trim; measurement of the spotlight Ø55mm; luminaire's weight is approximately 540g; rotation 350° and pivot max. 90°; CCT 3000K with an LED Output of 1030lm; decent color rendering at an index of CRI80; after a lifetime of 50000h min. 80% of the luminous flux with energy efficient CITIZEN LED Chips; 5 years warranty; beam characteristic with 36° beam angle; lighting perfectly suitable for reading, writing as well as computer and control work according to DIN EN 12464-1 (UGR<19); degree of housing protection according to DIN EN 60529 (IP20)

#### Light distribution



CE

#### **Technical drawing**







CB

RoHS

The technical data represent rated values for an ambient temperature of 25°C. The data values for the luminous flux are initially subject to a tolerance of +/- 10%, those for the electrical connected load are initially subject to a tolerance of +/- 10%, and those for the colour temperature are initially subject to a tolerance of +/- 150 K. No liability is assumed for typographical or printing errors. The general terms and conditions of NEKO Lighting AG apply.