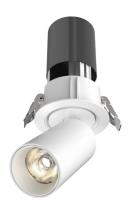

# **KENZO K1X55**

CITIZEN

Manufacture:NEKO LIGHTING AGType:KENZO Adjustable Spotlight K1M-8303609N-WW

#### General

- Indoor
- Spotlight
- Recessed mounted
- Version: round
- Housing: white
- Reflector: white
- IP 20

#### Description

Round recessed ceiling spotlight made of die-cast aluminium with white powder-coating finish (RAL 9016) and white reflector; LED 9W; measurement of the mounting trim Ø88mm; ceiling cutout of Ø80mm with a narrow mounting trim; measurement of the spotlight Ø55mm; luminaire's weight is approximately 540g; rotation 350° and pivot max. 90°; CCT 3000K with an LED Output of 1030lm; decent color rendering at an index of CRI80; after a lifetime of 50000h min. 80% of the luminous flux with energy efficient CITIZEN LED Chips; 5 years warranty; beam characteristic with 36° beam angle; lighting perfectly suitable for reading, writing as well as computer and control work according to DIN EN 12464-1 (UGR<19); degree of housing protection according to DIN EN 60529 (IP20)