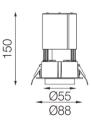

#### Dimensions

- Measurement: Ø88mm
- Cutout: Ø80mm
- Height: 150mm
- Ceiling height: 200mm
- Net Weight: 540g
- Gross Weight: 680g
- Pivot: max. 90°
- Rotation: 350°

#### **Technical drawing**

CB

RoHS

The technical data represent rated values for an ambient temperature of 25°C. The data values for the luminous flux are initially subject to a tolerance of +/- 10%, those for the electrical connected load are initially subject to a tolerance of +/- 10%, and those for the colour temperature are initially subject to a tolerance of +/- 150 K. No liability is assumed for typographical or printing errors. The general terms and conditions of NEKO Lighting AG apply.