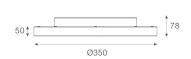

#### Dimensions

- Measurement: Ø350mm
- Height: 78mm
- Net Weight: 2200g
- Gross Weight: 2900g

#### **Technical drawing**

The technical data represent rated values for an ambient temperature of 25°C. The data values for the luminous flux are initially subject to a tolerance of +/- 10%, those for the electrical connected load are initially subject to a tolerance of +/- 150 K. No liability is assumed for typographical or printing errors. The general terms and conditions of NEKO Lighting AG apply.