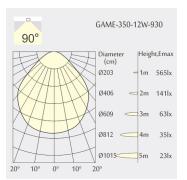

ensions

- Measurement: Ø350mm
- Height: 78mm
- Net Weight: 2200g
- Gross Weight: 2900g

#### Description

Round Ceiling Light/Wall Light with microprismatic cover for lower luminance made of diecast-aluminium with white powder-coating finish (RAL 9016); Phase Dim Driver; LED 12W; measurement Ø350mm; luminaire's weight is approximately 2200g; CCT 3000K with an LED Output of 1700lm; high color rendering at an index of CRI90; after a lifetime of 50000h min. 80% of the luminous flux with energy efficient OSRAM LED Chips; 5 years warranty; wide beam characteristic with 90° beam angle; lighting perfectly suitable for reading, writing as well as computer and control work according to DIN EN 12464-1 (UGR<19); degree of housing protection according to DIN EN 60529 (IP40)

#### Light distribution



#### **Technical drawing**





The technical data represent rated values for an ambient temperature of 25°C. The data values for the luminous flux are initially subject to a tolerance of +/- 10%, those for the electrical connected load are initially subject to a tolerance of +/- 150 K. No liability is assumed for typographical or printing errors. The general terms and conditions of NEKO Lighting AG apply.