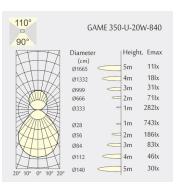

eight: 78mm
- Net Weight: 2800g
- Gross Weight: 3500g

#### Description

Round Ceiling Light/Wall Light with microprismatic cover for lower luminance with uplight made of die-cast-aluminium with white powder-coating finish (RAL 9016); DALI Dim Driver; LED 12W+8W; measurement Ø350mm; luminaire's weight is approximately 2800g; CCT 4000K with an LED Output of 2000lm / 1050lm; decent color rendering at an index of CRI80; after a lifetime of 50000h min. 80% of the luminous flux with energy efficient OSRAM LED Chips; 5 years warranty; wide beam characteristic with 90° / 110° beam angle; lighting perfectly suitable for reading, writing as well as computer and control work according to DIN EN 12464-1 (UGR<19); degree of housing protection according to DIN EN 60529 (IP40)

#### Light distribution



#### **Technical drawing**





The technical data represent rated values for an ambient temperature of 25°C. The data values for the luminous flux are initially subject to a tolerance of +/- 10%, those for the electrical connected load are initially subject to a tolerance of +/- 150 K. No liability is assumed for typographical or printing errors. The general terms and conditions of NEKO Lighting AG apply.



www.nekolighting.com