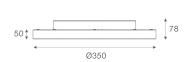

#### Dimensions

- Measurement: Ø350mm
- Height: 78mm
- Net Weight: 2800g
- Gross Weight: 3500g

#### **Technical drawing**

The technical data represent rated values for an ambient temperature of 25°C. The data values for the luminous flux are initially subject to a tolerance of +/- 10%, those for the electrical connected load are initially subject to a tolerance of +/- 150 K. No liability is assumed for typographical or printing errors. The general terms and conditions of NEKO Lighting AG apply.