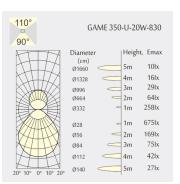

#### Light distribution

#### Optics

- Beam angle: 90°/110°
- UGR <19

### LED

- 3000K
- CRI 80
- **OSRAM**
- LED Output: 1900lm/950lm
- System Output: 1400lm/850lm
- 50000h@L80B10
- SDCM: 3