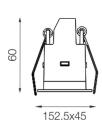

# **Dimensions**

• Measurement: 152.5mm x 45mm

• Cutout: 144mm x 37mm

· Height: 60mm

· Ceiling height: 120mm • Net Weight: 300g · Gross Weight: 380g

## **Technical drawing**

144x37mm

The technical data represent rated values for an ambient temperature of 25°C. The data values for the luminous flux are initially subject to a tolerance of +/- 10%, those for the electrical connected load are initially subject to a tolerance of +/- 150 K. No liability is assumed for typographical or printing errors. The general terms and conditions of NEKO Lighting AG apply.