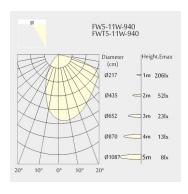

x 45mm

• Cutout: 144mm x 37mm

· Height: 60mm

· Ceiling height: 120mm • Net Weight: 300g · Gross Weight: 380g

## Description

Round recessed ceiling downlight made of die-cast aluminium with black powder-coating finish (RAL 9005) and matte reflector; LED 11W; measurement 152.5mm x 45mm; ceiling cutout of 144mm x 37mm with a narrow mounting trim; luminaire's weight is approximately 300g; CCT 4000K with an LED Output of 1200lm; high color rendering at an index of CRI90; after a lifetime of 50000h min. 80% of the luminous flux with energy efficient OSRAM LED Chips; 5 years warranty; Wall Washer; lighting perfectly suitable for a wide illumination of wall surfaces to allow homogeneous light distribution; degree of housing protection according to DIN EN 60529 (IP20)

## Light distribution



## **Technical drawing**

















144x37mm















The technical data represent rated values for an ambient temperature of 25°C. The data values for the luminous flux are initially subject to a tolerance of +/- 10%, those for the electrical connected load are initially subject to a tolerance of +/- 150 K. No liability is assumed for typographical or printing errors. The general terms and conditions of NEKO Lighting AG apply.