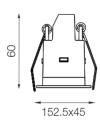

#### **Dimensions**

• Measurement: 152.5mm x 45mm

• Cutout: 144mm x 37mm

• Height: 60mm

Ceiling height: 120mmNet Weight: 300gGross Weight: 380g

#### **Technical drawing**

144x37mm

The technical data represent rated values for an ambient temperature of 25°C. The data values for the luminous flux are initially subject to a tolerance of +/- 10%, those for the electrical connected load are initially subject to a tolerance of +/- 150 K. No liability is assumed for typographical or printing errors. The general terms and conditions of NEKO Lighting AG apply.