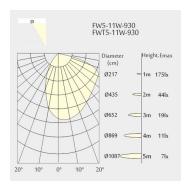

2.5mm x 45mm

• Cutout: 144mm x 37mm

• Height: 60mm

Ceiling height: 120mmNet Weight: 300gGross Weight: 380g

### Description

Round recessed ceiling downlight made of die-cast aluminium with white powder-coating finish (RAL 9016) and matte reflector; LED 11W; measurement 152.5mm x 45mm; ceiling cutout of 144mm x 37mm with a narrow mounting trim; luminaire's weight is approximately 300g; CCT 2700K with an LED Output of 1000lm; high color rendering at an index of CRI90; after a lifetime of 50000h min. 80% of the luminous flux with energy efficient OSRAM LED Chips; 5 years warranty; Wall Washer; lighting perfectly suitable for a wide illumination of wall surfaces to allow homogeneous light distribution; degree of housing protection according to DIN EN 60529 (IP20)

#### Light distribution



#### **Technical drawing**

















144x37mm















The technical data represent rated values for an ambient temperature of 25°C. The data values for the luminous flux are initially subject to a tolerance of +/- 10%, those for the electrical connected load are initially subject to a tolerance of +/- 150 K. No liability is assumed for typographical or printing errors. The general terms and conditions of NEKO Lighting AG apply.