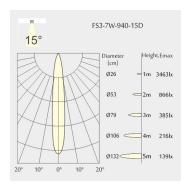

ss Weight: 740g

• Pivot: max. 90°

• Rotation: 355°

### Description

Square recessed ceiling spotlight made of die-cast aluminium with white powder-coating finish (RAL 9016); LED 7W; measurement 150mm x 41mm; ceiling cutout of 152mm x 44mm with a trimless mounting; luminaire's weight is approximately 640g; rotation 355° and pivot max. 90°; CCT 4000K with an LED Output of 700lm; high color rendering at an index of CRI90; after a lifetime of 50000h min. 80% of the luminous flux with energy efficient OSRAM LED Chips; 5 years warranty; narrow beam characteristic with 15° beam angle; lighting perfectly suitable for reading, writing as well as computer and control work according to DIN EN 12464-1 (UGR<19); degree of housing protection according to DIN EN 60529 (IP20)

#### Light distribution



#### **Technical drawing**

















152x44mm















The technical data represent rated values for an ambient temperature of 25°C. The data values for the luminous flux are initially subject to a tolerance of +/- 10%, those for the electrical connected load are initially subject to a tolerance of +/- 150 K. No liability is assumed for typographical or printing errors. The general terms and conditions of NEKO Lighting AG apply.