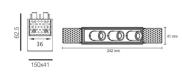

#### Dimensions

• Measurement: 150mm x 41mm

• Cutout: 152mm x 44mm

· Height: 62.5mm

· Ceiling height: 120mm

• Net Weight: 640g

· Gross Weight: 740g

• Pivot: max. 90°

#### **Technical drawing**

152x44mm

The technical data represent rated values for an ambient temperature of 25°C. The data values for the luminous flux are initially subject to a tolerance of +/- 10%, those for the electrical connected load are initially subject to a tolerance of +/- 150 K. No liability is assumed for typographical or printing errors. The general terms and conditions of NEKO Lighting AG apply.