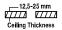

#### Dimensions

• Measurement: 150mm x 41mm

• Cutout: 152mm x 44mm

· Height: 62.5mm

· Ceiling height: 120mm

• Net Weight: 640g

· Gross Weight: 740g

• Pivot: max. 90°

#### **Technical drawing**

152x44mm

The technical data represent rated values for an ambient temperature of 25°C. The data values for the luminous flux are initially subject to a tolerance of +/- 10%, those for the electrical connected load are initially subject to a tolerance of +/- 150 K. No liability is assumed for typographical or printing errors. The general terms and conditions of NEKO Lighting AG apply.