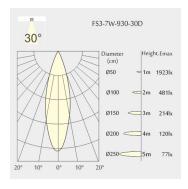

40g
- Gross Weight: 740g
- Pivot: max. 90°
- Rotation: 355°

### Description

Square recessed ceiling spotlight made of die-cast aluminium with black powder-coating finish (RAL 9005); LED 7W; measurement 150mm x 41mm; ceiling cutout of 152mm x 44mm with a trimless mounting; luminaire's weight is approximately 640g; rotation 355° and pivot max. 90°; CCT 2700K with an LED Output of 620lm; high color rendering at an index of CRI90; after a lifetime of 50000h min. 80% of the luminous flux with energy efficient OSRAM LED Chips; 5 years warranty; beam characteristic with 30° beam angle; lighting perfectly suitable for reading, writing as well as computer and control work according to DIN EN 12464-1 (UGR<19); degree of housing protection according to DIN EN 60529 (IP20)

#### Light distribution



#### **Technical drawing**









RoHS







152x44mm















The technical data represent rated values for an ambient temperature of 25°C. The data values for the luminous flux are initially subject to a tolerance of +/- 10%, those for the electrical connected load are initially subject to a tolerance of +/- 150 K. No liability is assumed for typographical or printing errors. The general terms and conditions of NEKO Lighting AG apply.