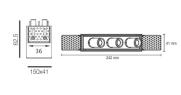

#### Dimensions

- Measurement: 150mm x 41mm
- Cutout: 152mm x 44mm
- · Height: 62.5mm
- Ceiling height: 120mm
- Net Weight: 640g
- Gross Weight: 740g
- Pivot: max. 90°
- Rotation: 355°

#### **Technical drawing**

RoHS

152x44mm

The technical data represent rated values for an ambient temperature of 25°C. The data values for the luminous flux are initially subject to a tolerance of +/- 10%, those for the electrical connected load are initially subject to a tolerance of +/- 150 K. No liability is assumed for typographical or printing errors. The general terms and conditions of NEKO Lighting AG apply.