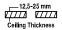

#### Dimensions

- Measurement: 150mm x 41mm
- Cutout: 152mm x 44mm
- · Height: 62.5mm
- Ceiling height: 120mm
- Net Weight: 640g
- Gross Weight: 740g
- Pivot: max. 90°
- Rotation: 355°

#### **Technical drawing**

RoHS

152x44mm

The technical data represent rated values for an ambient temperature of 25°C. The data values for the luminous flux are initially subject to a tolerance of +/- 10%, those for the electrical connected load are initially subject to a tolerance of +/- 150 K. No liability is assumed for typographical or printing errors. The general terms and conditions of NEKO Lighting AG apply.