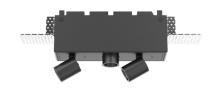

#### General

- Indoor
- Spotlight
- Recessed mountedVersion: trimless square
- Housing: blackReflector: none
- Reflector:

### Description

Square recessed ceiling spotlight made of die-cast aluminium with black powder-coating finish (RAL 9005); LED 7W; measurement 150mm x 41mm; ceiling cutout of 152mm x 44mm with a trimless mounting; luminaire's weight is approximately 640g; rotation 355° and pivot max. 90°; CCT 2700K with an LED Output of 620lm; high color rendering at an index of CRI90; after a lifetime of 50000h min. 80% of the luminous flux with energy efficient OSRAM LED Chips; 5 years warranty; beam characteristic with 30° beam angle; lighting perfectly suitable for reading, writing as well as computer and control work according to DIN EN 12464-1 (UGR<19); degree of housing protection according to DIN EN 60529 (IP20)