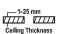

#### Dimensions

• Measurement: 152.5mm x 45mm

• Cutout: 144mm x 37mm

· Height: 60mm

· Ceiling height: 120mm

• Net Weight: 460g

• Gross Weight: 540g

• Pivot: max. 90°

#### **Technical drawing**

144x37mm

The technical data represent rated values for an ambient temperature of 25°C. The data values for the luminous flux are initially subject to a tolerance of +/- 10%, those for the electrical connected load are initially subject to a tolerance of +/- 150 K. No liability is assumed for typographical or printing errors. The general terms and conditions of NEKO Lighting AG apply.