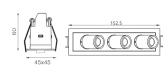

#### Dimensions

• Measurement: 152.5mm x 45mm

• Cutout: 144mm x 37mm

· Height: 60mm

· Ceiling height: 120mm

• Net Weight: 460g

• Gross Weight: 540g

• Pivot: max. 90°

#### **Technical drawing**

144x37mm

The technical data represent rated values for an ambient temperature of 25°C. The data values for the luminous flux are initially subject to a tolerance of +/- 10%, those for the electrical connected load are initially subject to a tolerance of +/- 150 K. No liability is assumed for typographical or printing errors. The general terms and conditions of NEKO Lighting AG apply.