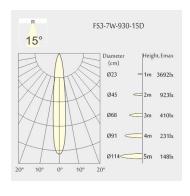

ight: 540g

• Pivot: max. 90°

• Rotation: 355°

### Description

Square recessed ceiling spotlight made of die-cast aluminium with black powder-coating finish (RAL 9005); LED 7W; measurement 152.5mm x 45mm; ceiling cutout of 144mm x 37mm with a narrow mounting trim; luminaire's weight is approximately 460g; rotation 355° and pivot max. 90°; CCT 3000K with an LED Output of 650lm; high color rendering at an index of CRI90; after a lifetime of 50000h min. 80% of the luminous flux with energy efficient OSRAM LED Chips; 5 years warranty; narrow beam characteristic with 15° beam angle; lighting perfectly suitable for reading, writing as well as computer and control work according to DIN EN 12464-1 (UGR<19); degree of housing protection according to DIN EN 60529 (IP20)

#### Light distribution



#### **Technical drawing**

















144x37mm















The technical data represent rated values for an ambient temperature of 25°C. The data values for the luminous flux are initially subject to a tolerance of +/- 10%, those for the electrical connected load are initially subject to a tolerance of +/- 150 K. No liability is assumed for typographical or printing errors. The general terms and conditions of NEKO Lighting AG apply.