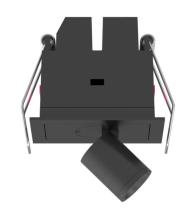

#### General

- Indoor
- Spotlight
- Recessed mountedVersion: square
- Housing: black
- Reflector: none
- IP 20

#### Dimensions

• Measurement: 70mm x 45mm

• Cutout: 62mm x 37mm

· Height: 60mm

• Ceiling height: 120mm

• Net Weight: 200g

· Gross Weight: 240g

• Pivot: max. 90°

# Description

Square recessed ceiling spotlight made of die-cast aluminium with black powder-coating finish (RAL 9005); LED 2W; measurement 70mm x 45mm; ceiling cutout of 62mm x 37mm with a narrow mounting trim; luminaire's weight is approximately 200g; rotation 355° and pivot max. 90°; CCT 2700K with an LED Output of 210lm; high color rendering at an index of CRI90; after a lifetime of 50000h min. 80% of the luminous flux with energy efficient OSRAM LED Chips; 5 years warranty; narrow beam characteristic with 15° beam angle; lighting perfectly suitable for reading, writing as well as computer and control work according to DIN EN 12464-1 (UGR<19); degree of housing protection according to DIN EN 60529 (IP20)