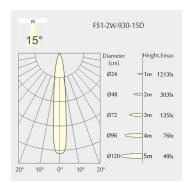

Gross Weight: 240g

• Pivot: max. 90°

• Rotation: 355°

# Description

Square recessed ceiling spotlight made of die-cast aluminium with black powder-coating finish (RAL 9005); LED 2W; measurement 70mm x 45mm; ceiling cutout of 62mm x 37mm with a narrow mounting trim; luminaire's weight is approximately 200g; rotation 355° and pivot max. 90°; CCT 2700K with an LED Output of 210lm; high color rendering at an index of CRI90; after a lifetime of 50000h min. 80% of the luminous flux with energy efficient OSRAM LED Chips; 5 years warranty; narrow beam characteristic with 15° beam angle; lighting perfectly suitable for reading, writing as well as computer and control work according to DIN EN 12464-1 (UGR<19); degree of housing protection according to DIN EN 60529 (IP20)

## Light distribution



#### **Technical drawing**

















62x37mm















The technical data represent rated values for an ambient temperature of 25°C. The data values for the luminous flux are initially subject to a tolerance of +/- 10%, those for the electrical connected load are initially subject to a tolerance of +/- 150 K. No liability is assumed for typographical or printing errors. The general terms and conditions of NEKO Lighting AG apply.