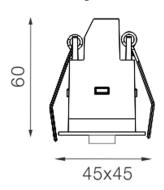

#### Dimensions

• Measurement: 70mm x 45mm

• Cutout: 62mm x 37mm

· Height: 60mm

• Ceiling height: 120mm

• Net Weight: 200g

· Gross Weight: 240g

• Pivot: max. 90°

#### **Technical drawing**

62x37mm

The technical data represent rated values for an ambient temperature of 25°C. The data values for the luminous flux are initially subject to a tolerance of +/- 10%, those for the electrical connected load are initially subject to a tolerance of +/- 150 K. No liability is assumed for typographical or printing errors. The general terms and conditions of NEKO Lighting AG apply.