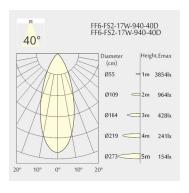

ght: 1060g

• Gross Weight: 1160g

• Pivot: max. 90°

• Rotation: 355°

## Description

Square recessed ceiling spotlight made of die-cast aluminium with white powder-coating finish (RAL 9016) and specular reflector; LED 17W; measurement 288mm x 41mm; ceiling cutout of 290mm x 44mm with a trimless mounting; luminaire's weight is approximately 1060g; CCT 4000K with an LED Output of 1950lm; high color rendering at an index of CRI90; after a lifetime of 50000h min. 80% of the luminous flux with energy efficient OSRAM LED Chips; 5 years warranty; beam characteristic with 40° beam angle; lighting perfectly suitable for reading, writing as well as computer and control work according to DIN EN 12464-1 (UGR<10); degree of housing protection according to DIN EN 60529 (IP20)

## Light distribution



## Technical drawing

















290x44mm















The technical data represent rated values for an ambient temperature of 25°C. The data values for the luminous flux are initially subject to a tolerance of +/- 10%, those for the electrical connected load are initially subject to a tolerance of +/- 150 K. No liability is assumed for typographical or printing errors. The general terms and conditions of NEKO Lighting AG apply.