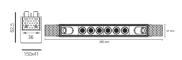

#### Dimensions

• Measurement: 288mm x 41mm

• Cutout: 290mm x 44mm

· Height: 62.5mm

· Ceiling height: 120mm

• Net Weight: 1060g

• Gross Weight: 1160g

• Pivot: max. 90°

## Technical drawing

290x44mm

The technical data represent rated values for an ambient temperature of 25°C. The data values for the luminous flux are initially subject to a tolerance of +/- 10%, those for the electrical connected load are initially subject to a tolerance of +/- 150 K. No liability is assumed for typographical or printing errors. The general terms and conditions of NEKO Lighting AG apply.