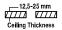

#### Dimensions

• Measurement: 288mm x 41mm

• Cutout: 290mm x 44mm

· Height: 62.5mm

· Ceiling height: 120mm

• Net Weight: 1060g

• Gross Weight: 1160g

• Pivot: max. 90°

## Technical drawing

290x44mm

The technical data represent rated values for an ambient temperature of 25°C. The data values for the luminous flux are initially subject to a tolerance of +/- 10%, those for the electrical connected load are initially subject to a tolerance of +/- 150 K. No liability is assumed for typographical or printing errors. The general terms and conditions of NEKO Lighting AG apply.