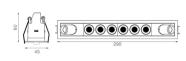

#### Dimensions

• Measurement: 290mm x 45mm

• Cutout: 282mm x 37mm

· Height: 60mm

• Ceiling height: 120mm

• Net Weight: 680g

· Gross Weight: 780g

• Pivot: max. 90°

#### Technical drawing

282x37mm

The technical data represent rated values for an ambient temperature of 25°C. The data values for the luminous flux are initially subject to a tolerance of +/- 10%, those for the electrical connected load are initially subject to a tolerance of +/- 150 K. No liability is assumed for typographical or printing errors. The general terms and conditions of NEKO Lighting AG apply.