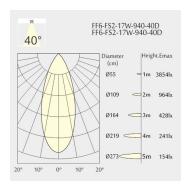

ht: 680g

· Gross Weight: 780g

• Pivot: max. 90°

• Rotation: 355°

# Description

Square recessed ceiling spotlight made of die-cast aluminium with black powder-coating finish (RAL 9005) and specular reflector; LED 17W; measurement 290mm x 45mm; ceiling cutout of 282mm x 37mm with a narrow mounting trim; luminaire's weight is approximately 680g; CCT 4000K with an LED Output of 1950lm; high color rendering at an index of CRI90; after a lifetime of 50000h min. 80% of the luminous flux with energy efficient OSRAM LED Chips; 5 years warranty; beam characteristic with 40° beam angle; lighting perfectly suitable for reading, writing as well as computer and control work according to DIN EN 12464-1 (UGR<10); degree of housing protection according to DIN EN 60529 (IP20)

#### Light distribution



#### Technical drawing

















282x37mm















The technical data represent rated values for an ambient temperature of 25°C. The data values for the luminous flux are initially subject to a tolerance of +/- 10%, those for the electrical connected load are initially subject to a tolerance of +/- 150 K. No liability is assumed for typographical or printing errors. The general terms and conditions of NEKO Lighting AG apply.