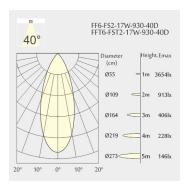

t Weight: 680g

· Gross Weight: 780g

• Pivot: max. 90°

• Rotation: 355°

# Description

Square recessed ceiling spotlight made of die-cast aluminium with white powder-coating finish (RAL 9016) and black reflector; LED 17W; measurement 290mm x 45mm; ceiling cutout of 282mm x 37mm with a narrow mounting trim; luminaire's weight is approximately 680g; CCT 3000K with an LED Output of 1800lm; high color rendering at an index of CRI90; after a lifetime of 50000h min. 80% of the luminous flux with energy efficient OSRAM LED Chips; 5 years warranty; beam characteristic with 40° beam angle; lighting perfectly suitable for reading, writing as well as computer and control work according to DIN EN 12464-1 (UGR<10); degree of housing protection according to DIN EN 60529 (IP20)

# Light distribution



### **Technical drawing**

















282x37mm















The technical data represent rated values for an ambient temperature of 25°C. The data values for the luminous flux are initially subject to a tolerance of +/- 10%, those for the electrical connected load are initially subject to a tolerance of +/- 150 K. No liability is assumed for typographical or printing errors. The general terms and conditions of NEKO Lighting AG apply.