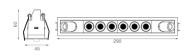

#### Dimensions

• Measurement: 290mm x 45mm

• Cutout: 282mm x 37mm

· Height: 60mm

· Ceiling height: 120mm

• Net Weight: 680g

· Gross Weight: 780g

• Pivot: max. 90°

### **Technical drawing**

282x37mm

The technical data represent rated values for an ambient temperature of 25°C. The data values for the luminous flux are initially subject to a tolerance of +/- 10%, those for the electrical connected load are initially subject to a tolerance of +/- 150 K. No liability is assumed for typographical or printing errors. The general terms and conditions of NEKO Lighting AG apply.