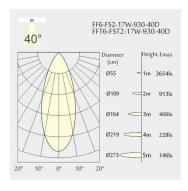

ight: 680g
- · Gross Weight: 780g
- Pivot: max. 90°
- Rotation: 355°

# Description

Square recessed ceiling spotlight made of die-cast aluminium with white powder-coating finish (RAL 9016) and specular reflector; LED 17W; measurement 290mm x 45mm; ceiling cutout of 282mm x 37mm with a narrow mounting trim; luminaire's weight is approximately 680g; CCT 2700K with an LED Output of 1750lm; high color rendering at an index of CRI90; after a lifetime of 50000h min. 80% of the luminous flux with energy efficient OSRAM LED Chips; 5 years warranty; beam characteristic with 40° beam angle; lighting perfectly suitable for reading, writing as well as computer and control work according to DIN EN 12464-1 (UGR<10); degree of housing protection according to DIN EN 60529 (IP20)

### Light distribution



#### Technical drawing

















282x37mm















The technical data represent rated values for an ambient temperature of 25°C. The data values for the luminous flux are initially subject to a tolerance of +/- 10%, those for the electrical connected load are initially subject to a tolerance of +/- 150 K. No liability is assumed for typographical or printing errors. The general terms and conditions of NEKO Lighting AG apply.