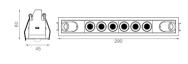

#### Dimensions

- Measurement: 290mm x 45mm
- Cutout: 282mm x 37mm
- · Height: 60mm
- · Ceiling height: 120mm
- Net Weight: 680g
- · Gross Weight: 780g
- Pivot: max. 90°
- Rotation: 355°

#### Technical drawing

282x37mm

The technical data represent rated values for an ambient temperature of 25°C. The data values for the luminous flux are initially subject to a tolerance of +/- 10%, those for the electrical connected load are initially subject to a tolerance of +/- 150 K. No liability is assumed for typographical or printing errors. The general terms and conditions of NEKO Lighting AG apply.