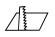

#### Dimensions

- Measurement: 290mm x 45mm
- Cutout: 282mm x 37mm
- · Height: 60mm
- · Ceiling height: 120mm
- Net Weight: 680g
- · Gross Weight: 780g
- Pivot: max. 90°
- Rotation: 355°

## **Technical drawing**

282x37mm

The technical data represent rated values for an ambient temperature of 25°C. The data values for the luminous flux are initially subject to a tolerance of +/- 10%, those for the electrical connected load are initially subject to a tolerance of +/- 150 K. No liability is assumed for typographical or printing errors. The general terms and conditions of NEKO Lighting AG apply.