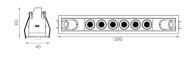

#### Dimensions

- Measurement: 290mm x 45mm
- Cutout: 282mm x 37mm
- · Height: 60mm
- · Ceiling height: 120mm
- Net Weight: 680g
- · Gross Weight: 780g
- Pivot: max. 90°
- Rotation: 355°

## **Technical drawing**

282x37mm

The technical data represent rated values for an ambient temperature of 25°C. The data values for the luminous flux are initially subject to a tolerance of +/- 10%, those for the electrical connected load are initially subject to a tolerance of +/- 150 K. No liability is assumed for typographical or printing errors. The general terms and conditions of NEKO Lighting AG apply.