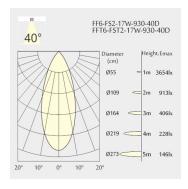

t Weight: 680g
- · Gross Weight: 780g
- Pivot: max. 90°
- Rotation: 355°

## Description

Square recessed ceiling spotlight made of die-cast aluminium with white powder-coating finish (RAL 9016) and black reflector; LED 17W; measurement 290mm x 45mm; ceiling cutout of 282mm x 37mm with a narrow mounting trim; luminaire's weight is approximately 680g; CCT 2700K with an LED Output of 1750lm; high color rendering at an index of CRI90; after a lifetime of 50000h min. 80% of the luminous flux with energy efficient OSRAM LED Chips; 5 years warranty; beam characteristic with 40° beam angle; lighting perfectly suitable for reading, writing as well as computer and control work according to DIN EN 12464-1 (UGR<10); degree of housing protection according to DIN EN 60529 (IP20)

# Light distribution



## **Technical drawing**

















282x37mm















The technical data represent rated values for an ambient temperature of 25°C. The data values for the luminous flux are initially subject to a tolerance of +/- 10%, those for the electrical connected load are initially subject to a tolerance of +/- 150 K. No liability is assumed for typographical or printing errors. The general terms and conditions of NEKO Lighting AG apply.