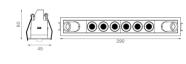

#### Dimensions

• Measurement: 290mm x 45mm

• Cutout: 282mm x 37mm

· Height: 60mm

• Ceiling height: 120mm

• Net Weight: 680g

· Gross Weight: 780g

• Pivot: max. 90°

#### **Technical drawing**

282x37mm

The technical data represent rated values for an ambient temperature of 25°C. The data values for the luminous flux are initially subject to a tolerance of +/- 10%, those for the electrical connected load are initially subject to a tolerance of +/- 150 K. No liability is assumed for typographical or printing errors. The general terms and conditions of NEKO Lighting AG apply.