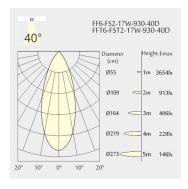

Weight: 680g

· Gross Weight: 780g

• Pivot: max. 90°

• Rotation: 355°

# Description

Square recessed ceiling spotlight made of die-cast aluminium with black powder-coating finish (RAL 9005) and black reflector; LED 17W; measurement 290mm x 45mm; ceiling cutout of 282mm x 37mm with a narrow mounting trim; luminaire's weight is approximately 680g; CCT 2700K with an LED Output of 1750lm; high color rendering at an index of CRI90; after a lifetime of 50000h min. 80% of the luminous flux with energy efficient OSRAM LED Chips; 5 years warranty; beam characteristic with 40° beam angle; lighting perfectly suitable for reading, writing as well as computer and control work according to DIN EN 12464-1 (UGR<10); degree of housing protection according to DIN EN 60529 (IP20)

## Light distribution



#### **Technical drawing**

















282x37mm















The technical data represent rated values for an ambient temperature of 25°C. The data values for the luminous flux are initially subject to a tolerance of +/- 10%, those for the electrical connected load are initially subject to a tolerance of +/- 150 K. No liability is assumed for typographical or printing errors. The general terms and conditions of NEKO Lighting AG apply.