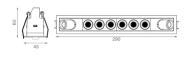

#### Dimensions

- Measurement: 290mm x 45mm
- Cutout: 282mm x 37mm
- · Height: 60mm
- Ceiling height: 120mm
- Net Weight: 680g
- · Gross Weight: 780g
- Pivot: max. 90°
- Rotation: 355°

## **Technical drawing**

282x37mm

The technical data represent rated values for an ambient temperature of 25°C. The data values for the luminous flux are initially subject to a tolerance of +/- 10%, those for the electrical connected load are initially subject to a tolerance of +/- 150 K. No liability is assumed for typographical or printing errors. The general terms and conditions of NEKO Lighting AG apply.