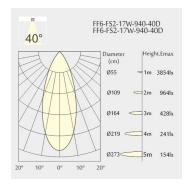

# Optics

- Beam angle: 40°
- UGR <19

#### Dimensions

- Measurement: 290mm x 45mm
- Cutout: 282mm x 37mm
- · Height: 60mm
- Ceiling height: 120mm
- Net Weight: 680g
- · Gross Weight: 780g
- Pivot: max. 90°
- Rotation: 355°

# Light distribution